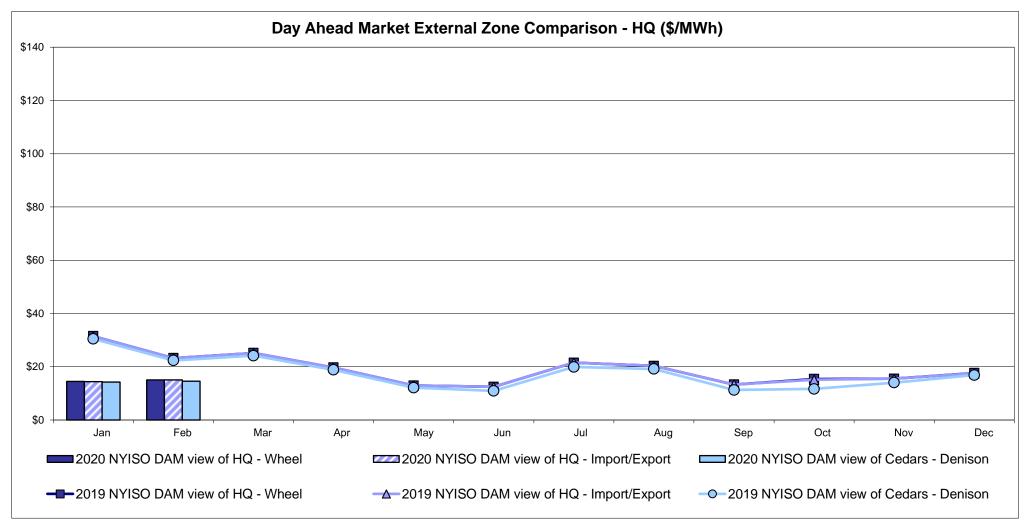

tes: Exchange factor used for February 2020 was 1.3286 to US

HOEP: Hourly Ontario Energy Price Pre-Dispatch: Projected Energy Price

#### **External Controllable Line: Cross Sound Cable (New England)**





#### Note:

ISO-NE Forecast is an advisory posting @ 18:00 day before.

The DAM and R/T prices at the Shorham 13899 interface are used for ISO-NE.

The DAM and R/T prices at the CSC interface are used for NYISO.

### **External Controllable Line: Northport - Norwalk (New England)**





Note:

ISO-NE Forecast is an advisory posting @ 18:00 day before.

The DAM and R/T prices at the Northport 138 interface are used for ISO-NE.

The DAM and R/T prices at the 1385 interface are used for NYISO.

## **External Controllable Line: Neptune (PJM)**





## **External Comparison Hydro-Quebec**





Note:

Hydro-Quebec Prices are unavailable.

### **External Controllable Line: Linden VFT (PJM)**





### **External Controllable Line: Hudson (PJM)**





#### **NYISO Real Time Price Correction Statistics**

| <u>2020</u>                                                                                                                                                                                                                                                                                                                                                                                                                                                                                     |