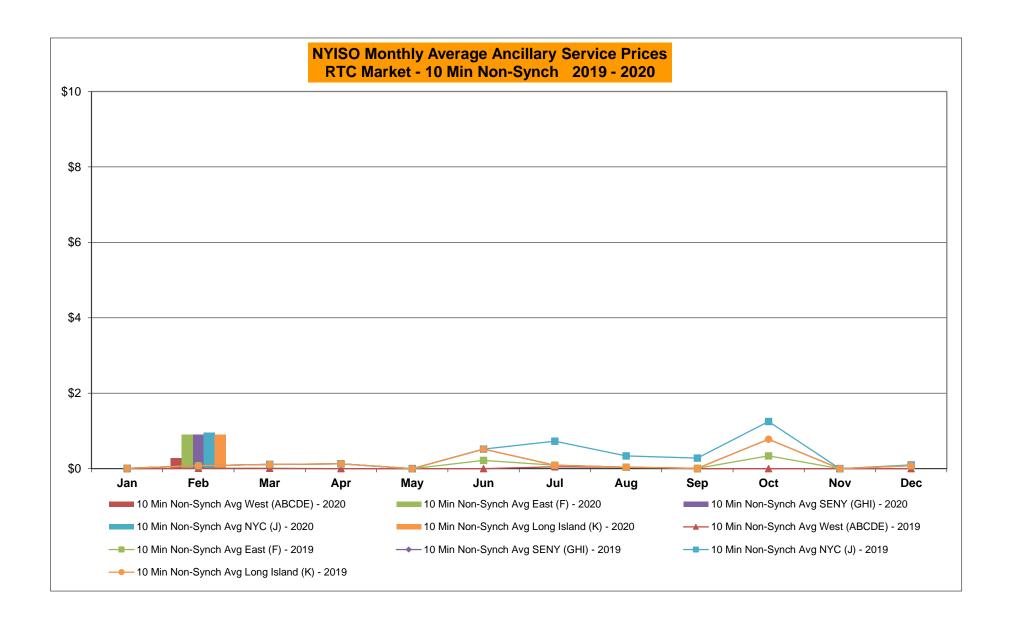

# Market Performance Highlights February 2020

- LBMP for February is \$21.11/MWh; lower than \$24.77/MWh in January 2020 and \$33.51/MWh in February 2019.
  - Day Ahead and Real Time Load Weighted LBMPs are lower compared to January.
- February 2020 average year-to-date monthly cost of \$25.40/MWh is a 43% decrease from \$44.93/MWh in February 2019.
- Average daily sendout is 417 GWh/day in February; lower than 423 GWh/day in January 2020 and 436 GWh/day in February 2019.
- Natural gas and distillate prices are lower compared to the previous month.
  - Natural Gas (Transco Z6 NY) was \$1.87 /MMBtu, down from \$2.20/MMBtu in January.
  - Natural gas prices are down 32.2% year-over-year.
  - Jet Kerosene Gulf Coast was \$11.33/MMBtu, down from \$13.24/MMBtu in January.
  - Ultra Low Sulfur No.2 Diesel NY Harbor was \$11.73/MMBtu, down from \$13.33/MMBtu in January.
  - Distillate prices are down 18.3% year-over-year.
- Uplift per MWh is lower compared to the previous month.
  - Uplift (not including NYISO cost of operations) is (\$0.23)/MWh; lower than (\$0.15)/MWh in January.
    - Local Reliability Share is \$0.06/MWh, lower than \$0.07/MWh in January.
    - Statewide Share is (\$0.29)/MWh, lower than (\$0.22)/MWh in January.
  - TSA \$ per NYC MWh is \$0.00/MWh.
  - Total uplift costs (Schedule 1 components including NYISO Cost of Operations) are lower than January.