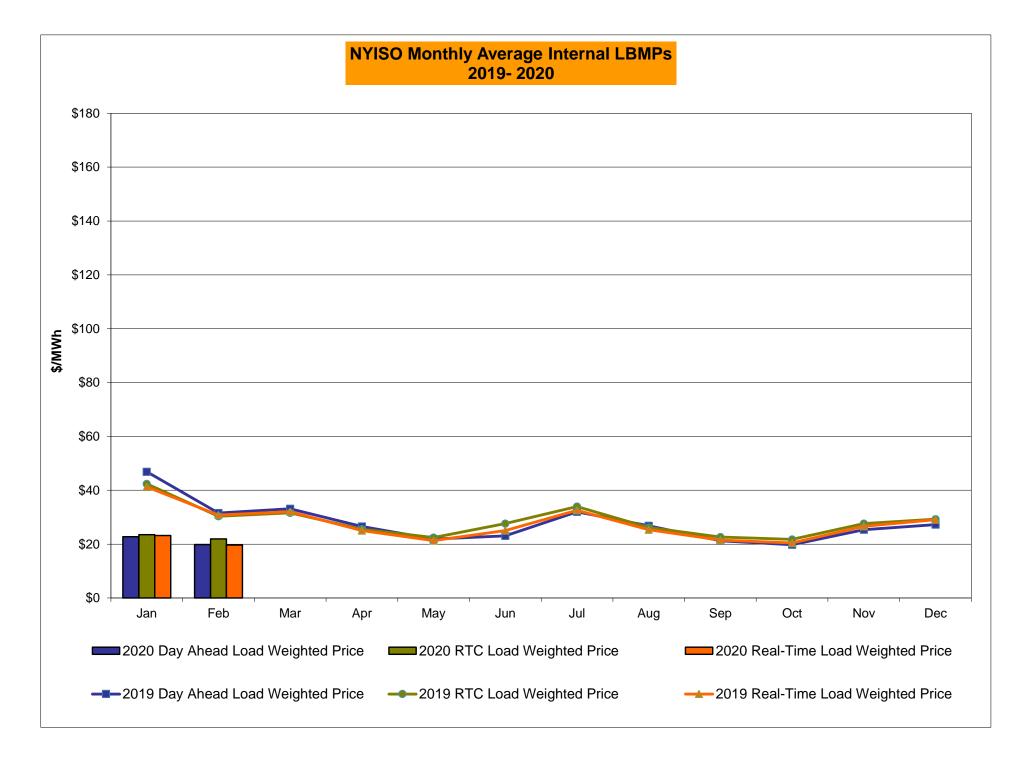

# Market Performance Highlights February 2020

- LBMP for February is \$21.11/MWh; lower than \$24.77/MWh in January 2020 and \$33.51/MWh in February 2019.
  - Day Ahead and Real Time Load Weighted LBMPs are lower compared to January.
- February 2020 average year-to-date monthly cost of \$25.40/MWh is a 43% decrease from \$44.93/MWh in February 2019.
- Average daily sendout is 417 GWh/day in February; lower than 423 GWh/day in January 2020 and 436 GWh/day in February 2019.
- Natural gas and distillate prices are lower compared to the previous month.
  - Natural Gas (Transco Z6 NY) was \$1.87 /MMBtu, down from \$2.20/MMBtu in January.
  - Natural gas prices are down 32.2% year-over-year.
  - Jet Kerosene Gulf Coast was \$11.33/MMBtu, down from \$13.24/MMBtu in January.
  - Ultra Low Sulfur No.2 Diesel NY Harbor was \$11.73/MMBtu, down from \$13.33/MMBtu in January.
  - Distillate prices are down 18.3% year-over-year.
- Uplift per MWh is lower compared to the previous month.
  - Uplift (not including NYISO cost of operations) is (\$0.23)/MWh; lower than (\$0.15)/MWh in January.
    - Local Reliability Share is \$0.06/MWh, lower than \$0.07/MWh in January.
    - Statewide Share is (\$0.29)/MWh, lower than (\$0.22)/MWh in January.
  - TSA \$ per NYC MWh is \$0.00/MWh.
  - Total uplift costs (Schedule 1 components including NYISO Cost of Operations) are lower than January.

## NYISO Average Cost/MWh (Energy and Ancillary Services) \* from the LBMP Customer point of view

| 2020                            | <u>January</u> | <u>February</u> | <u>March</u> | <u>April</u> | <u>May</u> | <u>June</u> | <u>July</u> | <u>August</u> | September | <u>October</u> | <u>November</u> | <u>December</u> |
|---------------------------------|----------------|-----------------|--------------|--------------|------------|-------------|-------------|---------------|-----------|----------------|-----------------|-----------------|
| LBMP                            | 24.77          | 21.11           |              |              |            |             |             |               |           |                |                 |                 |
| NTAC                            | 0.91           | 0.70            |              |              |            |             |             |               |           |                |                 |                 |
| Reserve                         | 0.46           | 0.43            |              |              |            |             |             |               |           |                |                 |                 |
| Regulation                      | 0.09           | 0.08            |              |              |            |             |             |               |           |                |                 |                 |
| NYISO Cost of Operations        | 0.68           | 0.69            |              |              |            |             |             |               |           |                |                 |                 |
| FERC Fee Recovery               | 0.08           | 0.09            |              |              |            |             |             |               |           |                |                 |                 |
| Uplift                          | (0.15)         | (0.23)          |              |              |            |             |             |               |           |                |                 |                 |
| Uplift: Local Reliability Share | 0.07           | 0.06            |              |              |            |             |             |               |           |                |                 |                 |
| Uplift: Statewide Share         | (0.22)         | (0.29)          |              |              |            |             |             |               |           |                |                 |                 |
| Voltage Support and Black Start | 0.44           | 0.44            |              |              |            |             |             |               |           |                |                 |                 |
| Avg Monthly Cost                | 27.29          | 23.32           |              |              |            |             |             |               |           |                |                 |                 |
| Avg YTD Cost                    | 27.29          | 25.40           |              |              |            |             |             |               |           |                |                 |                 |
| TSA \$ per NYC MWh              | 0.00           | 0.00            |              |              |            |             |             |               |           |                |                 |                 |
| 2019                            | <u>January</u> | <u>February</u> | <u>March</u> | <u>April</u> | <u>May</u> | <u>June</u> | <u>July</u> | <u>August</u> | September | <u>October</u> | November        | December        |
| LBMP                            | 50.93          | 33.51           | 34.91        | 28.01        | 23.10      | 24.43       | 33.18       | 27.83         | 22.22     | 20.84          | 27.39           | 29.52           |
| NTAC                            | 0.51           | 0.69            | 0.98         | 1.16         | 0.72       | 1.08        | 1.01        | 0.98          | 0.48      | 0.57           | 0.88            | 0.77            |
| Reserve                         | 0.54           | 0.51            | 0.55         | 0.63         | 0.63       | 0.50        | 0.44        | 0.49          | 0.50      | 0.62           | 0.50            | 0.44            |
| Regulation                      | 0.13           | 0.11            | 0.10         | 0.33         | 0.13       | 0.09        | 0.07        | 0.09          | 0.09      | 0.13           | 0.11            | 0.10            |
| NYISO Cost of Operations        | 0.68           | 0.68            | 0.69         | 0.69         | 0.68       | 0.69        | 0.70        | 0.70          | 0.69      | 0.67           | 0.67            | 0.67            |
| FERC Fee Recovery               | 0.08           | 0.09            | 0.09         | 0.10         | 0.10       | 0.08        | 0.06        | 0.07          | 0.09      | 0.09           | 0.09            | 0.08            |
| Uplift                          | (0.25)         | (0.44)          | (0.33)       | (0.15)       | 0.13       | 0.07        | (0.06)      | (0.20)        | (0.13)    | (0.09)         | (0.13)          | (0.19)          |
| Uplift: Local Reliability Share | 0.32           | 0.11            | 0.31         | 0.20         | 0.23       | 0.19        | 0.44        | 0.25          | 0.17      | 0.11           | 0.19            | 0.17            |
| Uplift: Statewide Share         | (0.57)         | (0.55)          | (0.64)       | (0.35)       | (0.11)     | (0.12)      | (0.50)      | (0.45)        | (0.30)    | (0.20)         | (0.31)          | (0.35)          |
| Voltage Support and Black Start | 0.37           | 0.37            | 0.38         | 0.38         | 0.38       | 0.38        | 0.38        | 0.38          | 0.38      | 0.37           | 0.37            | 0.36            |
| Avg Monthly Cost                | 52.99          | 35.51           | 37.38        | 31.16        | 25.88      | 27.32       | 35.78       | 30.33         | 24.32     | 23.21          | 29.89           | 31.76           |
| Avg YTD Cost                    | 52.99          | 44.93           | 42.54        | 40.12        | 37.57      | 35.76       | 35.75       | 34.96         | 33.88     | 32.94          | 32.69           | 32.59           |
| TSA \$ per NYC MWh              | 0.00           | 0.00            | 0.01         | 0.01         | 0.19       | 0.77        | 1.00        | 0.33          | 0.43      | 0.00           | 0.00            | 0.00            |