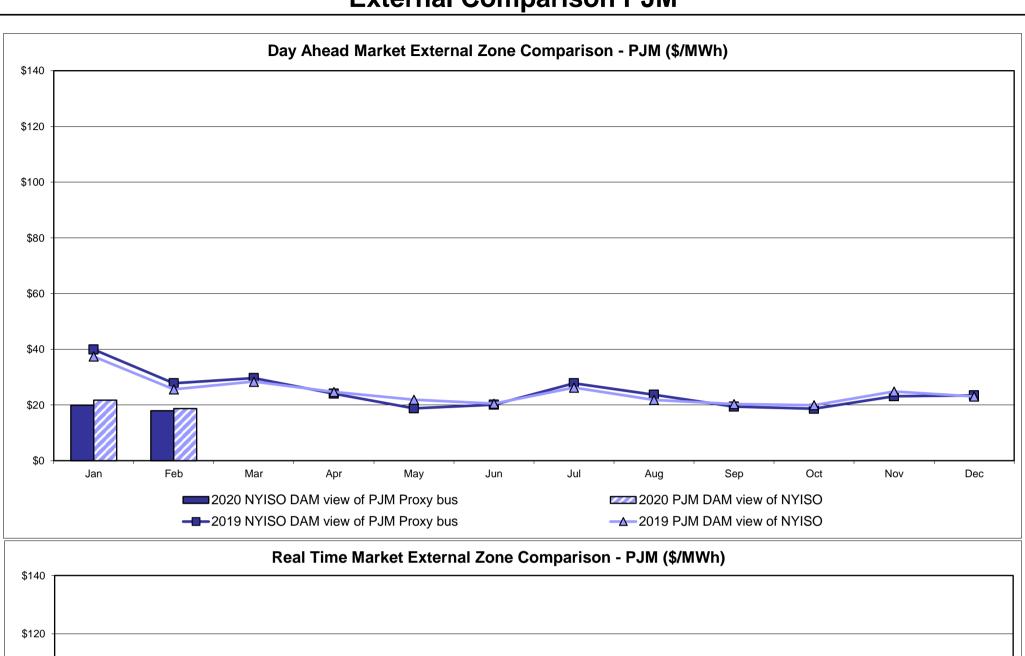

* Standard Deviation  RTC LBMP  Unweighted Price * Standard Deviation                | IESO  Zone O  15.28 4.04       | QUEBEC (Wheel)  Zone M  15.06 4.51             | QUEBEC (Import/Export)  Zone M  15.06 4.51             | <b>Zone P</b> 17.96 3.91 18.01  | <b>Zone N</b> 21.40 4.31                  | SOUND<br>CABLE<br>Controllable<br>Line<br>23.05<br>5.88                   | NORWALK Controllable Line  22.71 5.76              | Controllable<br>Line<br>22.20<br>5.82<br>23.23 | Controllable<br>Line<br>20.26<br>4.23 | Controllable<br>Line<br>20.04<br>3.96 | Controllable<br>Line<br>14.59<br>4.41 |

Market Mitigation and Analysis Prepared: 3/10/2020 12:11 PM

<sup>\*</sup> Straight LBMP averages

















## **External Comparison ISO-New England**





### **External Comparison PJM**





#### **External Comparison Ontario IESO**





Notes: Exchange factor used for February 2020 was 1.3286 to US

HOEP: Hourly Ontario Energy Price Pre-Dispatch: Projected Energy Price

#### **External Controllable Line: Cross Sound Cable (New England)**





#### Note:

ISO-NE Forecast is an advisory posting @ 18:00 day before.

The DAM and R/T prices at the Shorham 13899 interface are used for ISO-NE.

The DAM and R/T prices at the CSC interface are used for NYISO.

### **External Controllable Line: Northport - Norwalk (New England)**





Note:

ISO-NE Forecast is an advisory posting @ 18:00 day before.

The DAM and R/T prices at the Northport 138 interface are used for ISO-NE.

The DAM and R/T prices at the 1385 interface are used for NYISO.

## **External Controllable Line: Neptune (