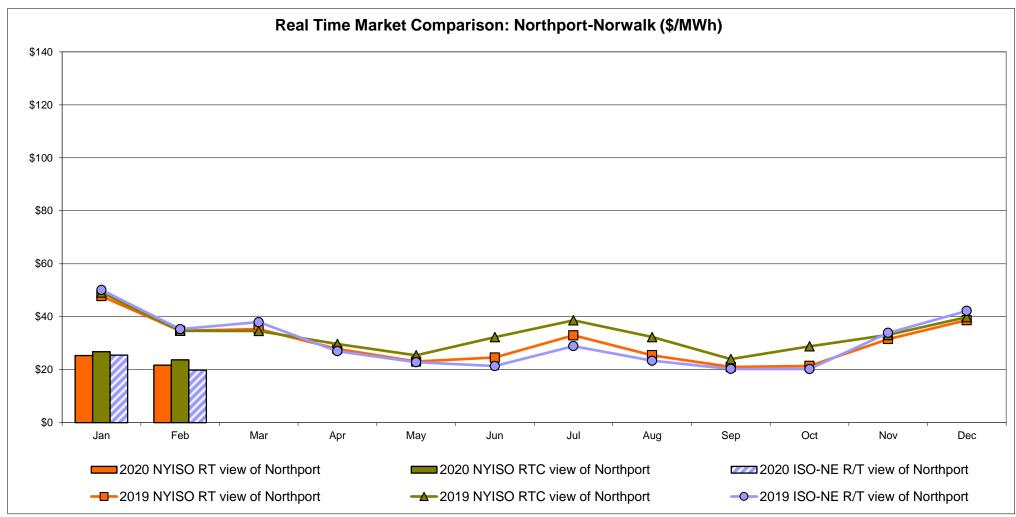

20.04<br>3.96 | Controllable<br>Line<br>14.59<br>4.41 |

Market Mitigation and Analysis Prepared: 3/10/2020 12:11 PM

<sup>\*</sup> Straight LBMP averages

















## **External Comparison ISO-New England**





### **External Comparison PJM**





#### **External Comparison Ontario IESO**





Notes: Exchange factor used for February 2020 was 1.3286 to US

HOEP: Hourly Ontario Energy Price Pre-Dispatch: Projected Energy Price

#### **External Controllable Line: Cross Sound Cable (New England)**





#### Note:

ISO-NE Forecast is an advisory posting @ 18:00 day before.

The DAM and R/T prices at the Shorham 13899 interface are used for ISO-NE.

The DAM and R/T prices at the CSC interface are used for NYISO.

### **External Controllable Line: Northport - Norwalk (New England)**





Note:

ISO-NE Forecast is an advisory posting @ 18:00 day before.

The DAM and R/T prices at the Northport 138 interface are used for ISO-NE.

The DAM and R/T prices at the 1385 interface are used for NYISO.

## **External Controllable Line: Neptune (PJM)**





## **External Comparison Hydro-Quebec**





Note:

Hydro-Quebec Prices are unavailable.

### **External Controllable Line: Linden VFT (PJM)**





### **External Controllable Line: Hudson (PJM)**





#### **NYISO Real Time Price Correction Statistics**

| <u>2020</u>