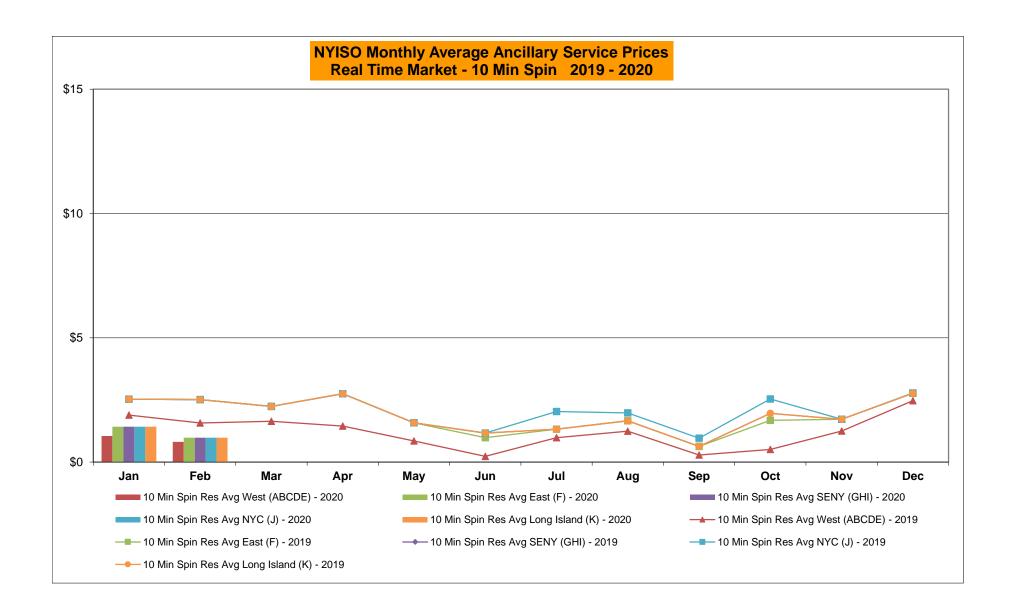

# Market Performance Highlights February 2020

- LBMP for February is \$21.11/MWh; lower than \$24.77/MWh in January 2020 and \$33.51/MWh in February 2019.
  - Day Ahead and Real Time Load Weighted LBMPs are lower compared to January.
- February 2020 average year-to-date monthly cost of \$25.40/MWh is a 43% decrease from \$44.93/MWh in February 2019.
- Average daily sendout is 417 GWh/day in February; lower than 423 GWh/day in January 2020 and 436 GWh/day in February 2019.
- Natural gas and distillate prices are lower compared to the previous month.
  - Natural Gas (Transco Z6 NY) was \$1.87 /MMBtu, down from \$2.20/MMBtu in January.
  - Natural gas prices are down 32.2% year-over-year.
  - Jet Kerosene Gulf Coast was \$11.33/MMBtu, down from \$13.24/MMBtu in January.
  - Ultra Low Sulfur No.2 Diesel NY Harbor was \$11.73/MMBtu, down from \$13.33/MMBtu in January.
  - Distillate prices are down 18.3% year-over-year.
- Uplift per MWh is lower compared to the previous month.
  - Uplift (not including NYISO cost of operations) is (\$0.23)/MWh; lower than (\$0.15)/MWh in January.
    - Local Reliability Share is \$0.06/MWh, lower than \$0.07/MWh in January.
    - Statewide Share is (\$0.29)/MWh, lower than (\$0.22)/MWh in January.
  - TSA \$ per NYC MWh is \$0.00/MWh.
  - Total uplift costs (Schedule 1 components including NYISO Cost of Operations) are lower than January.