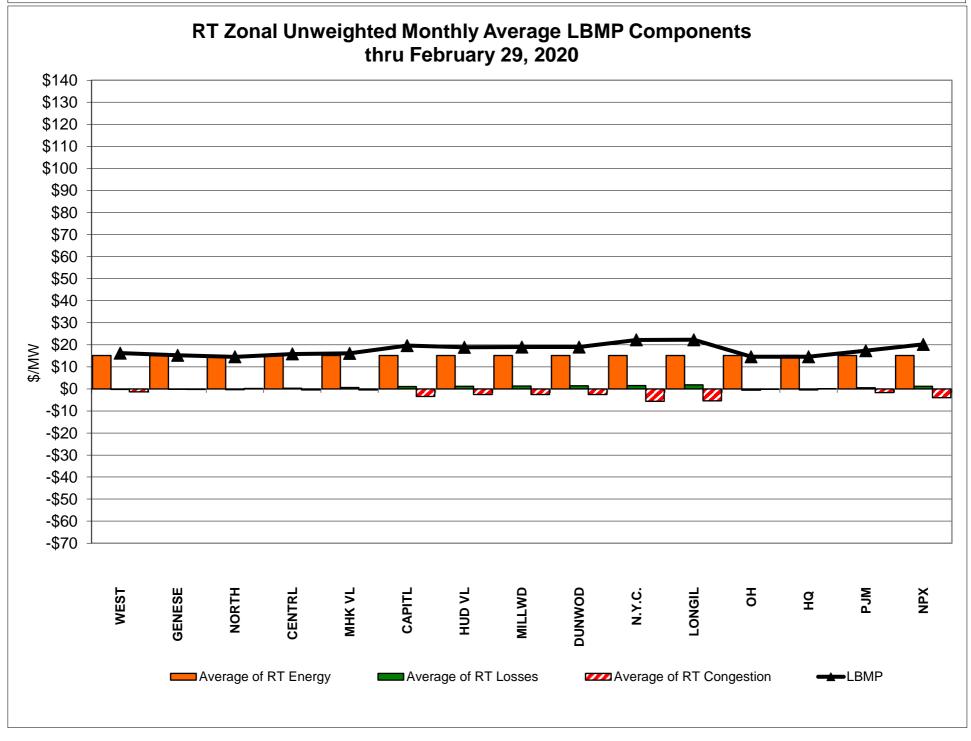

r>19.11<br>11.09       | 14.59<br>4.41<br>14.32<br>9.07        |
| Unweighted Price * Standard Deviation  RTC LBMP  Unweighted Price * Standard Deviation                | IESO  Zone O  15.28 4.04       | QUEBEC (Wheel)  Zone M  15.06 4.51             | QUEBEC (Import/Export)  Zone M  15.06 4.51             | <b>Zone P</b> 17.96 3.91 18.01  | <b>Zone N</b> 21.40 4.31                  | SOUND<br>CABLE<br>Controllable<br>Line<br>23.05<br>5.88                   | NORWALK Controllable Line  22.71 5.76              | Controllable<br>Line<br>22.20<br>5.82<br>23.23 | Controllable<br>Line<br>20.26<br>4.23 | Controllable<br>Line<br>20.04<br>3.96 | Controllable<br>Line<br>14.59<br>4.41 |

Market Mitigation and Analysis Prepared: 3/10/2020 12:11 PM

<sup>\*</sup> Straight LBMP averages

















## **External Comparison ISO-New England**





### **External Comparison PJM**





#### **External Comparison Ontario IESO**





Notes: Exchange factor used for February 2020 was 1.3286 to US

HOEP: Hourly Ontario Energy Price Pre-Dispatch: Projected Energy Price

#### **External Controllable Line: Cross Sound Cable (New England)**





#### Note:

ISO-NE Forecast is an advisory posting @ 18:00 day before.

The DAM and R/T prices at the Shorham 13899 interface are used for ISO-NE.

The DAM and R/T prices at the CSC interface are used for NYISO.

### **External Controllable Line: Northport - Norwalk (New England)**





Note:

ISO-NE Forecast is an advisory posting @ 18:00 day before.

The DAM and R/T prices at the Northport 138 interface are used for ISO-NE.

The DAM and R/T prices at