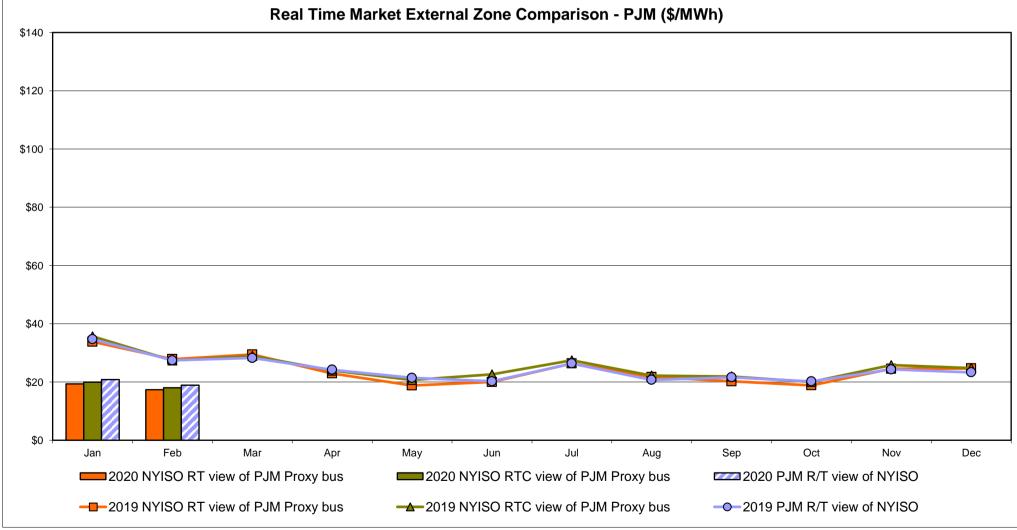

Standard Deviation  RTC LBMP  Unweighted Price * Standard Deviation                | IESO  Zone O  15.28 4.04       | QUEBEC (Wheel)  Zone M  15.06 4.51             | QUEBEC (Import/Export)  Zone M  15.06 4.51             | <b>Zone P</b> 17.96 3.91 18.01  | <b>Zone N</b> 21.40 4.31                  | SOUND<br>CABLE<br>Controllable<br>Line<br>23.05<br>5.88                   | NORWALK Controllable Line  22.71 5.76              | Controllable<br>Line<br>22.20<br>5.82<br>23.23 | Controllable<br>Line<br>20.26<br>4.23 | Controllable<br>Line<br>20.04<br>3.96 | Controllable<br>Line<br>14.59<br>4.41 |

Market Mitigation and Analysis Prepared: 3/10/2020 12:11 PM

<sup>\*</sup> Straight LBMP averages

















## **External Comparison ISO-New England**





### **External Comparison PJM**





#### **External Comparison Ontario IESO**





Notes: Exchange factor used for February 2020 was 1.3286 to US

HOEP: Hourly Ontario Energy Price Pre-Dispatch: Projected Energy Price

#### **External Controllable Line: Cross Sound Cable (New England)**





#### Note:

ISO-NE Forecast is an advisory posting @ 18:00 day before.

The DAM and R/T prices at the Shorham 13899 interface are used for ISO-NE.

The DAM and R/T prices at the CSC interface are used for NYISO.

### **External Controllable Line: Northport - Norwalk (New England)**





Note:

ISO-NE Forecast is an advisory posting @ 18:00 day before.

The DAM and R/T prices at the Northport 138 interface are used for ISO-NE.

The DAM and R/T prices at the 1385 interface are used for NYISO.

## **External Controllable Line: Neptune (PJ