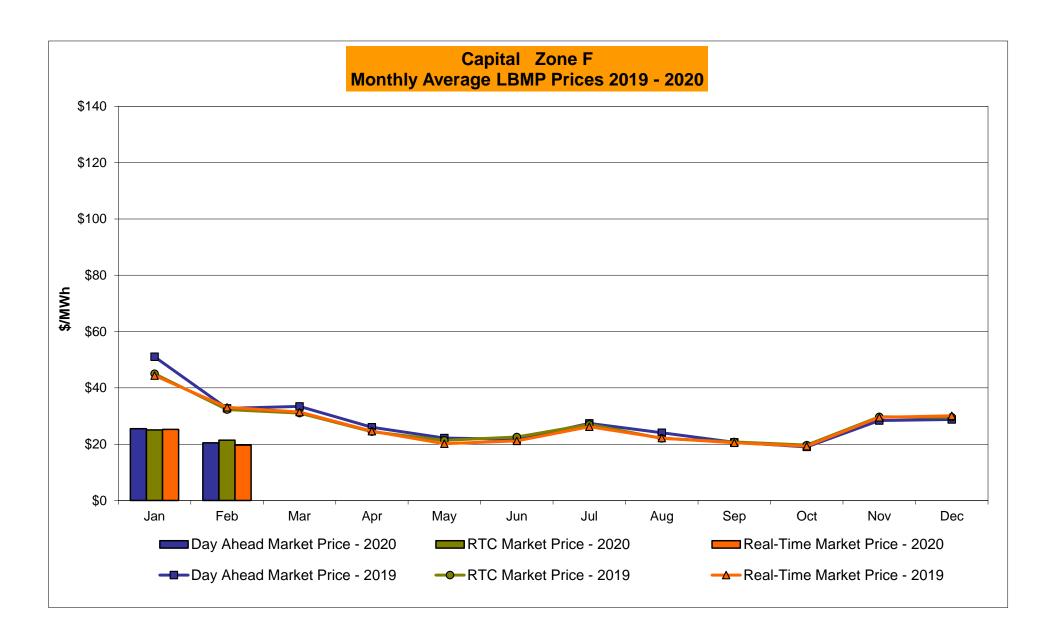

# Market Performance Highlights February 2020

- LBMP for February is \$21.11/MWh; lower than \$24.77/MWh in January 2020 and \$33.51/MWh in February 2019.
  - Day Ahead and Real Time Load Weighted LBMPs are lower compared to January.
- February 2020 average year-to-date monthly cost of \$25.40/MWh is a 43% decrease from \$44.93/MWh in February 2019.
- Average daily sendout is 417 GWh/day in February; lower than 423 GWh/day in January 2020 and 436 GWh/day in February 2019.
- Natural gas and distillate prices are lower compared to the previous month.
  - Natural Gas (Transco Z6 NY) was \$1.87 /MMBtu, down from \$2.20/MMBtu in January.
  - Natural gas prices are down 32.2% year-over-year.
  - Jet Kerosene Gulf Coast was \$11.33/MMBtu, down from \$13.24/MMBtu in January.
  - Ultra Low Sulfur No.2 Diesel NY Harbor was \$11.73/MMBtu, down from \$13.33/MMBtu in January.
  - Distillate prices are down 18.3% year-over-year.
- Uplift per MWh is lower compared to the previous month.
  - Uplift (not including NYISO cost of operations) is (\$0.23)/MWh; lower than (\$0.15)/MWh in January.
    - Local Reliability Share is \$0.06/MWh, lower than \$0.07/MWh in January.
    - Statewide Share is (\$0.29)/MWh, lower than (\$0.22)/MWh in January.
  - TSA \$ per NYC MWh is \$0.00/MWh.
  - Total uplift costs (Schedule 1 components including NYISO Cost of Operations) are lower than January.

## NYISO Average Cost/MWh (Energy and Ancillary Services) \* from the LBMP Customer point of view

| 2020                            | <u>January</u> | <u>February</u> | <u>March</u> | <u>April</u> | <u>May</u> | <u>June</u> | <u>July</u> | <u>August</u> | September | <u>October</u> | <u>November</u> | <u>December</u> |
|---------------------------------|----------------|-----------------|--------------|--------------|------------|-------------|-------------|---------------|-----------|----------------|-----------------|-----------------|
| LBMP                            | 24.77          | 21.11           |              |              |            |             |             |               |           |                |                 |                 |
| NTAC                            | 0.91           | 0.70            |              |              |            |             |             |               |           |                |                 |                 |
| Reserve                         | 0.46           | 0.43            |              |              |            |             |             |               |           |                |                 |                 |
| Regulation                      | 0.09           | 0.08            |              |              |            |             |             |               |           |                |                 |                 |
| NYISO Cost of Operations        | 0.68           | 0.69            |              |              |            |             |             |               |           |                |                 |                 |
| FERC Fee Recovery               | 0.08           | 0.09            |              |              |            |             |             |               |           |                |                 |                 |
| Uplift                          | (0.15)         | (0.23)          |              |              |            |             |             |               |           |                |                 |                 |
| Uplift: Local Reliability Share | 0.07           | 0.06            |              |              |            |             |             |               |           |                |                 |                 |
| Uplift: Statewide Share         | (0.22)         | (0.29)          |              |              |            |             |             |               |           |                |                 |                 |
| Voltage Support and Black Start | 0.44           | 0.44            |              |              |            |             |             |               |           |                |                 |                 |
| Avg Monthly Cost                | 27.29          | 23.32           |              |              |            |             |             |               |           |                |                 |                 |
| Avg YTD Cost                    | 27.29          | 25.40           |              |              |            |             |             |               |           |                |                 |                 |
| TSA \$ per NYC MWh              | 0.00           | 0.00            |              |              |            |             |             |               |           |                |                 |                 |
| 2019                            | <u>January</u> | <u>February</u> | <u>March</u> | <u>April</u> | <u>May</u> | <u>June</u> | <u>July</u> | <u>August</u> | September | <u>October</u> | November        | December        |
| LBMP                            | 50.93          | 33.51           | 34.91        | 28.01        | 23.10      | 24.43       | 33.18       | 27.83         | 22.22     | 20.84          | 27.39           | 29.52           |
| NTAC                            | 0.51           | 0.69            | 0.98         | 1.16         | 0.72       | 1.08        | 1.01        | 0.98          | 0.48      | 0.57           | 0.88            | 0.77            |
| Reserve                         | 0.54           | 0.51            | 0.55         | 0.63         | 0.63       | 0.50        | 0.44        | 0.49          | 0.50      | 0.62           | 0.50            | 0.44            |
| Regulation                      | 0.13           | 0.11            | 0.10         | 0.33         | 0.13       | 0.09        | 0.07        | 0.09          | 0.09      | 0.13           | 0.11            | 0.10            |
| NYISO Cost of Operations        | 0.68           | 0.68            | 0.69         | 0.69         | 0.68       | 0.69        | 0.70        | 0.70          | 0.69      | 0.67           | 0.67            | 0.67            |
| FERC Fee Recovery               | 0.08           | 0.09            | 0.09         | 0.10         | 0.10       | 0.08        | 0.06        | 0.07          | 0.09      | 0.09           | 0.09            | 0.08            |
| Uplift                          | (0.25)         | (0.44)          | (0.33)       | (0.15)       | 0.13       | 0.07        | (0.06)      | (0.20)        | (0.13)    | (0.09)         | (0.13)          | (0.19)          |
| Uplift: Local Reliability Share | 0.32           | 0.11            | 0.31         | 0.20         | 0.23       | 0.19        | 0.44        | 0.25          | 0.17      | 0.11           | 0.19            | 0.17            |
| Uplift: Statewide Share         | (0.57)         | (0.55)          | (0.64)       | (0.35)       | (0.11)     | (0.12)      | (0.50)      | (0.45)        | (0.30)    | (0.20)         | (0.31)          | (0.35)          |
| Voltage Support and Black Start | 0.37           | 0.37            | 0.38         | 0.38         | 0.38       | 0.38        | 0.38        | 0.38          | 0.38      | 0.37           | 0.37            | 0.36            |
| Avg Monthly Cost                | 52.99          | 35.51           | 37.38        | 31.16        | 25.88      | 27.32       | 35.78       | 30.33         | 24.32     | 23.21          | 29.89           | 31.76           |
| Avg YTD Cost                    | 52.99          | 44.93           | 42.54        | 40.12        | 37.57      | 35.76       | 35.75       | 34.96         | 33.88     | 32.94          | 32.69           | 32.59           |
| TSA \$ per NYC MWh              | 0.00           | 0.00            | 0.01         | 0.01         | 0.19       | 0.77        | 1.00        | 0.33          | 0.43      | 0.00           | 0.00            | 0.00            |