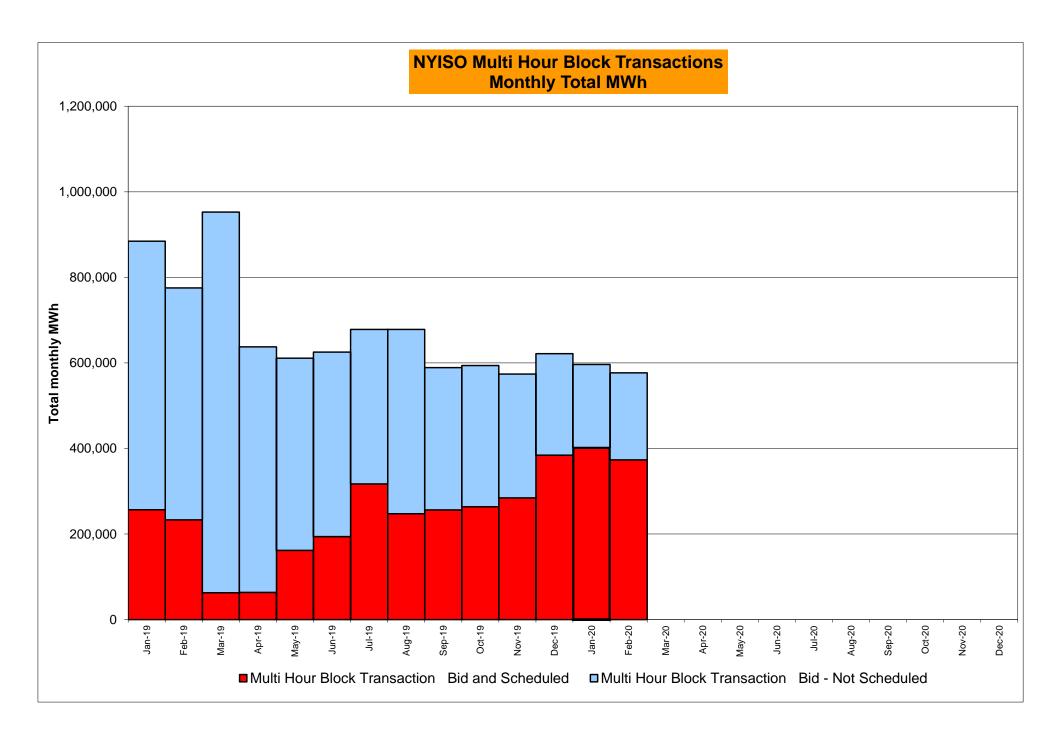

DAM Bid Production Cost Guarantees for Virtual Transactions are included in the chart and are shown from the inception of Virtual Transactions. These values are small and cannot be identified on the chart.