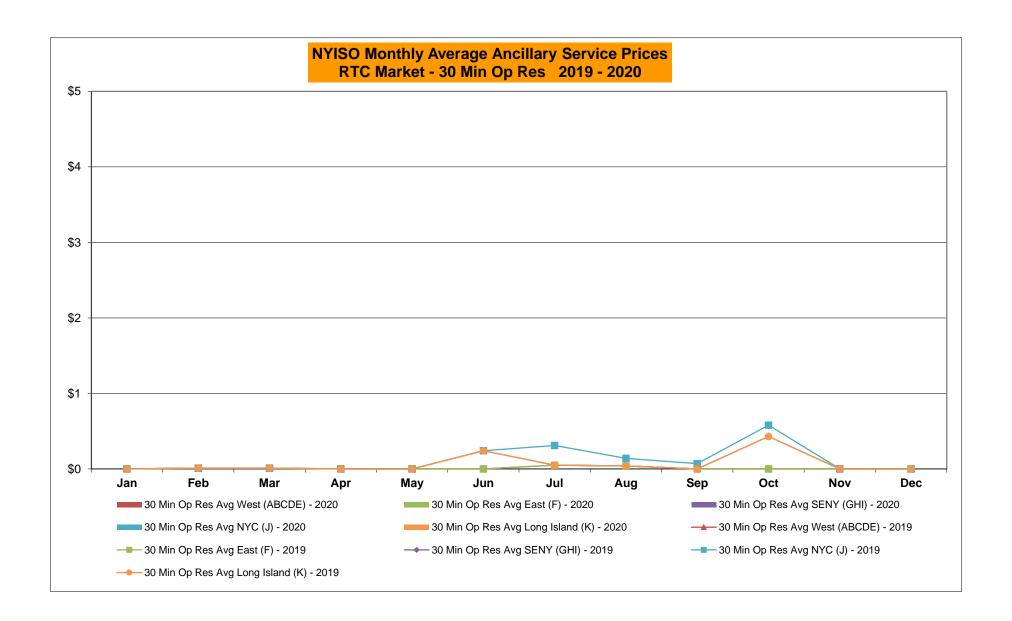

# Market Performance Highlights February 2020

- LBMP for February is \$21.11/MWh; lower than \$24.77/MWh in January 2020 and \$33.51/MWh in February 2019.
  - Day Ahead and Real Time Load Weighted LBMPs are lower compared to January.
- February 2020 average year-to-date monthly cost of \$25.40/MWh is a 43% decrease from \$44.93/MWh in February 2019.
- Average daily sendout is 417 GWh/day in February; lower than 423 GWh/day in January 2020 and 436 GWh/day in February 2019.
- Natural gas and distillate prices are lower compared to the previous month.
  - Natural Gas (Transco Z6 NY) was \$1.87 /MMBtu, down from \$2.20/MMBtu in January.
  - Natural gas prices are down 32.2% year-over-year.
  - Jet Kerosene Gulf Coast was \$11.33/MMBtu, down from \$13.24/MMBtu in January.
  - Ultra Low Sulfur No.2 Diesel NY Harbor was \$11.73/MMBtu, down from \$13.33/MMBtu in January.
  - Distillate prices are down 18.3% year-over-year.
- Uplift per MWh is lower compared to the previous month.
  - Uplift (not including NYISO cost of operations) is (\$0.23)/MWh; lower than (\$0.15)/MWh in January.
    - Local Reliability Share is \$0.06/MWh, lower than \$0.07/MWh in January.
    - Statewide Share is (\$0.29)/MWh, lower than (\$0.22)/MWh in January.
  - TSA \$ per NYC MWh is \$0.00/MWh.
  - Total uplift costs (Schedule 1 components including NYISO Cost of Operations) are lower than January.