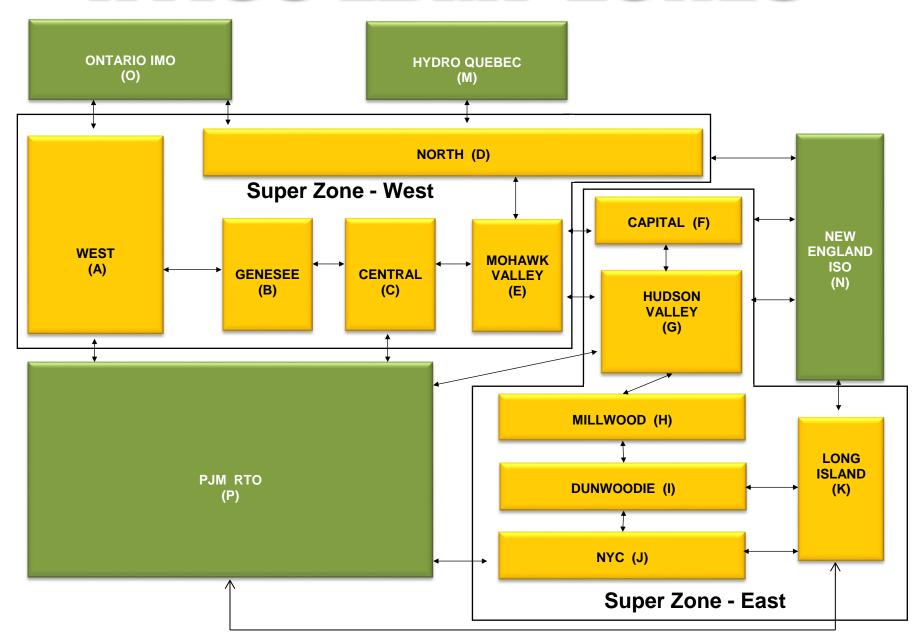

<br>0.13<br>0.13         | 1.32<br>2.03<br>1.32<br>1.32<br>0.98<br>0.11<br>0.82<br>0.11<br>0.11<br>0.08<br>0.08<br>0.38<br>0.08 | 1.66<br>1.98<br>1.66<br>1.66<br>1.24<br>0.03<br>0.35<br>0.03<br>0.03<br>0.03<br>0.03<br>0.03<br>0.03 | 0.63<br>0.96<br>0.63<br>0.63<br>0.28<br>0.01<br>0.34<br>0.01<br>0.01<br>0.00<br>0.00<br>0.00                 | 1.96<br>2.54<br>1.96<br>1.68<br>0.51<br>0.53<br>1.12<br>0.53<br>0.25<br>0.01<br>0.29<br>0.44<br>0.29<br>0.01         | 1.72<br>1.72<br>1.72<br>1.72<br>1.25<br>0.00<br>0.00<br>0.00<br>0.00<br>0.00<br>0.00<br>0.00      | 2.77 2.78 2.77 2.77 2.47 0.03 0.04 0.03 0.03 0.00 0.00 0.00 0.00                             |

#### NYISO In City Energy Mitigation - AMP (NYC Zone) 2019 - 2020 Percentage of committed unit-hours mitigated









## NYISO LBMP ZONES



#### **Billing Codes for Chart C**

| Chart - C Category Name                   | <b>Billing Code</b> | Billing Category Name                                                              |
|-------------------------------------------|---------------------|------------------------------------------------------------------------------------|
| Bid Production Cost Guarantee Balancing   | 81203               | Balancing NYISO Bid Production Cost Guarantee - Internal Units                     |
| Bid Production Cost Guarantee Balancing   | 81204               | Balancing NYISO Bid Production Cost Guarantee - External Units                     |
| Bid Production Cost Guarantee Balancing   | 81205               | Balancing NYISO Bid Production Cost Guarantee Expenditure due to Curtailed Imports