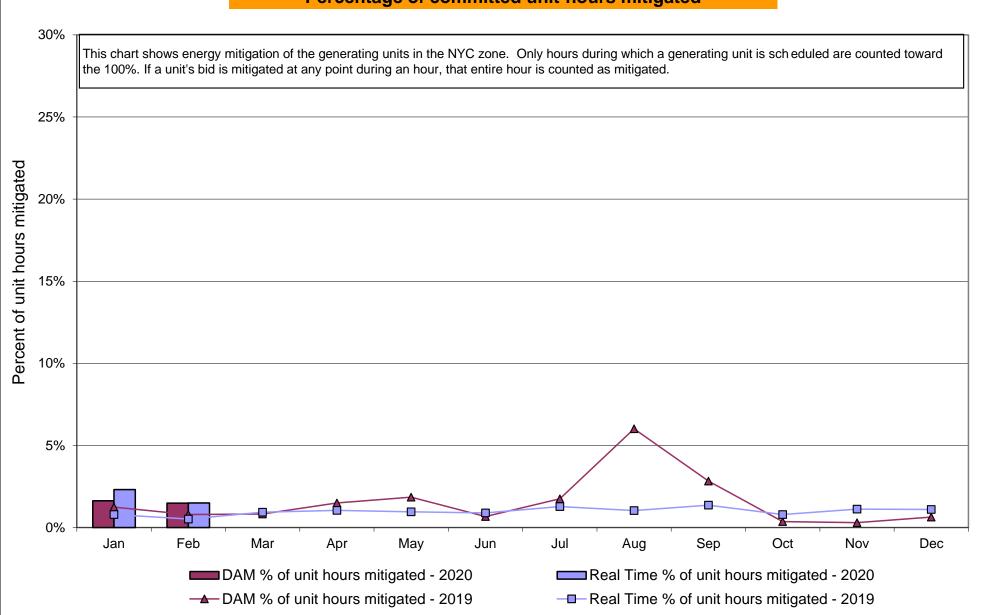

# Market Performance Highlights February 2020

- LBMP for February is \$21.11/MWh; lower than \$24.77/MWh in January 2020 and \$33.51/MWh in February 2019.
  - Day Ahead and Real Time Load Weighted LBMPs are lower compared to January.
- February 2020 average year-to-date monthly cost of \$25.40/MWh is a 43% decrease from \$44.93/MWh in February 2019.
- Average daily sendout is 417 GWh/day in February; lower than 423 GWh/day in January 2020 and 436 GWh/day in February 2019.
- Natural gas and distillate prices are lower compared to the previous month.
  - Natural Gas (Transco Z6 NY) was \$1.87 /MMBtu, down from \$2.20/MMBtu in January.
  - Natural gas prices are down 32.2% year-over-year.
  - Jet Kerosene Gulf Coast was \$11.33/MMBtu, down from \$13.24/MMBtu in January.
  - Ultra Low Sulfur No.2 Diesel NY Harbor was \$11.73/MMBtu, down from \$13.33/MMBtu in January.
  - Distillate prices are down 18.3% year-over-year.
- Uplift per MWh is lower compared to the previous month.
  - Uplift (not including NYISO cost of operations) is (\$0.23)/MWh; lower than (\$0.15)/MWh in January.
    - Local Reliability Share is \$0.06/MWh, lower than \$0.07/MWh in January.
    - Statewide Share is (\$0.29)/MWh, lower than (\$0.22)/MWh in January.
  - TSA \$ per NYC MWh is \$0.00/MWh.
  - Total uplift costs (Schedule 1 components including NYISO Cost of Operations) are lower than January.