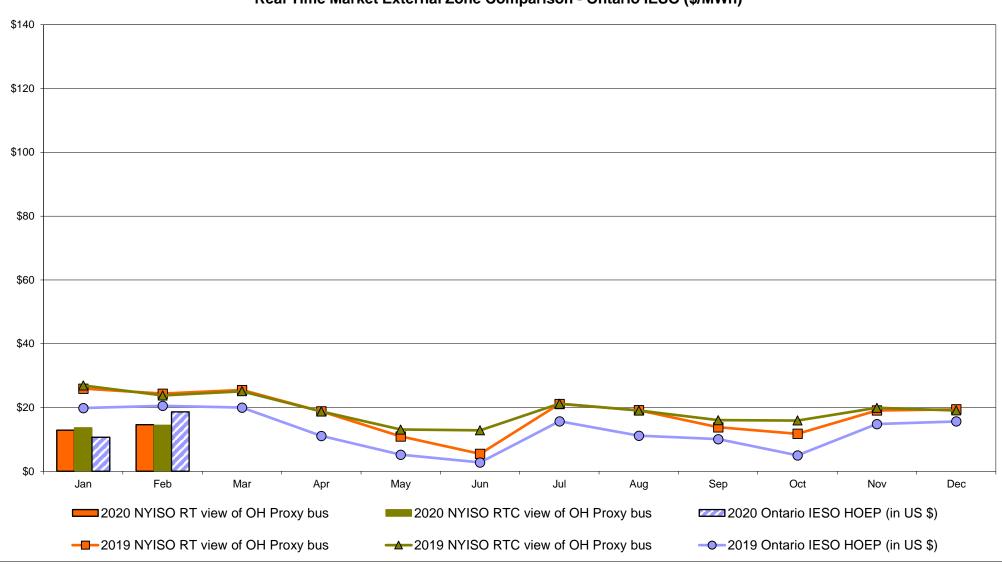

* Standard Deviation                | IESO  Zone O  15.28 4.04       | QUEBEC (Wheel)  Zone M  15.06 4.51             | QUEBEC (Import/Export)  Zone M  15.06 4.51             | <b>Zone P</b> 17.96 3.91 18.01  | <b>Zone N</b> 21.40 4.31                  | SOUND<br>CABLE<br>Controllable<br>Line<br>23.05<br>5.88                   | NORWALK Controllable Line  22.71 5.76              | Controllable<br>Line<br>22.20<br>5.82<br>23.23 | Controllable<br>Line<br>20.26<br>4.23 | Controllable<br>Line<br>20.04<br>3.96 | Controllable<br>Line<br>14.59<br>4.41 |

Market Mitigation and Analysis Prepared: 3/10/2020 12:11 PM

<sup>\*</sup> Straight LBMP averages

















## **External Comparison ISO-New England**





### **External Comparison PJM**





#### **External Comparison Ontario IESO**





Notes: Exchange factor used for February 2020 was 1.3286 to US

HOEP: Hourly Ontario Energy Price Pre-Dispatch: Projected Energy Price

#### **External Controllable Line: Cross Sound Cable (New England)**





#### Note:

ISO-NE Forecast is an advisory posting @ 18:00 day before.

The DAM and R/T prices at the Shorham 13899 interface are used for ISO-NE.

The DAM and R/T prices at the CSC interface are used for NYISO.

### **External Controllable Line: Northport - Norwalk (New England)**





Note:

ISO-NE Forecast is an advisory posting @ 18:00 day before.

The DAM and R/T prices at the Northport 138 interface are used for ISO-NE.

The DAM and R/T prices at the 1385 interface are used for NYISO.

## **External Controllable Line: Neptune (PJM)**





## **External Comparison Hydro-Quebec