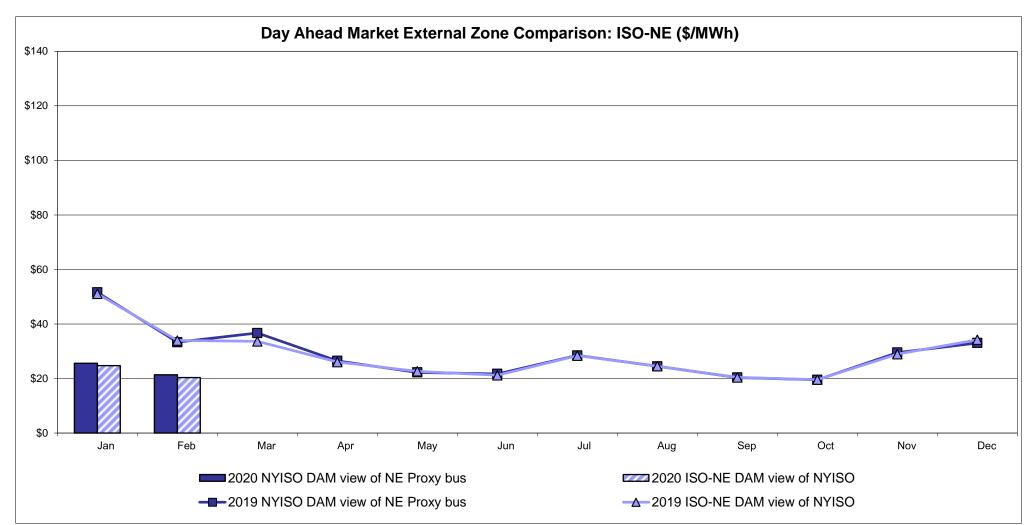

2<br>9.07        |
| Unweighted Price * Standard Deviation  RTC LBMP  Unweighted Price * Standard Deviation                | IESO  Zone O  15.28 4.04       | QUEBEC (Wheel)  Zone M  15.06 4.51             | QUEBEC (Import/Export)  Zone M  15.06 4.51             | <b>Zone P</b> 17.96 3.91 18.01  | <b>Zone N</b> 21.40 4.31                  | SOUND<br>CABLE<br>Controllable<br>Line<br>23.05<br>5.88                   | NORWALK Controllable Line  22.71 5.76              | Controllable<br>Line<br>22.20<br>5.82<br>23.23 | Controllable<br>Line<br>20.26<br>4.23 | Controllable<br>Line<br>20.04<br>3.96 | Controllable<br>Line<br>14.59<br>4.41 |

Market Mitigation and Analysis Prepared: 3/10/2020 12:11 PM

<sup>\*</sup> Straight LBMP averages

















## **External Comparison ISO-New England**





### **External Comparison PJM**





#### **External Comparison Ontario IESO**





Notes: Exchange factor used for February 2020 was 1.3286 to US

HOEP: Hourly Ontario Energy Price Pre-Dispatch: Projected Energy Price

#### **External Controllable Line: Cross Sound Cable (New England)**





#### Note:

ISO-NE Forecast is an advisory posting @ 18:00 day before.

The DAM and R/T prices at the Shorham 13899 interface are used for ISO-NE.

The DAM and R/T prices at the CSC interface are used for NYISO.

### **External Controllable Line: Northport - Norwalk (New England)**





Note:

ISO-NE Forecast is an advisory posting @ 18:00 day before.

The DAM and R/T prices at the Northport 138 interface are used for ISO-NE.

The DAM and R/T prices at the 1385 interface are used for NYISO.

## **