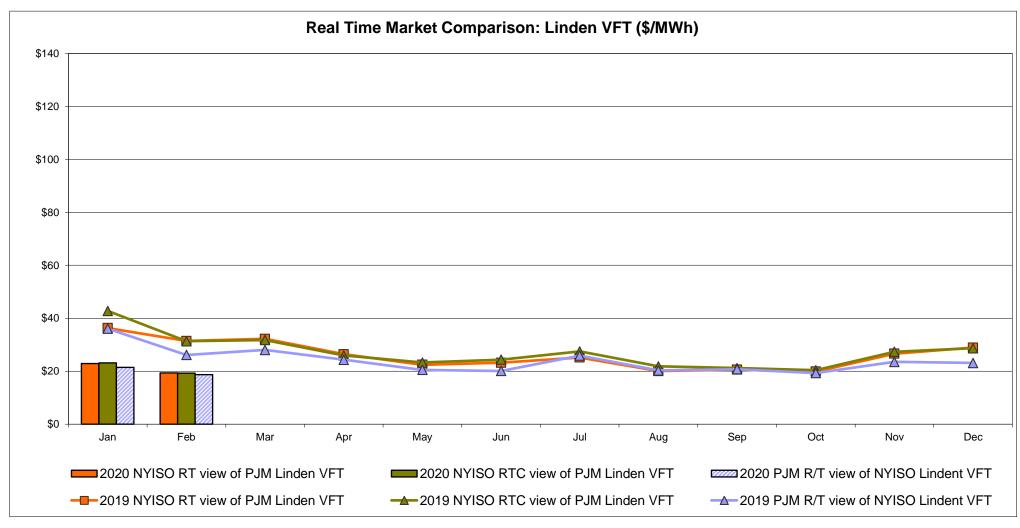

tch: Projected Energy Price

#### **External Controllable Line: Cross Sound Cable (New England)**





#### Note:

ISO-NE Forecast is an advisory posting @ 18:00 day before.

The DAM and R/T prices at the Shorham 13899 interface are used for ISO-NE.

The DAM and R/T prices at the CSC interface are used for NYISO.

### **External Controllable Line: Northport - Norwalk (New England)**





Note:

ISO-NE Forecast is an advisory posting @ 18:00 day before.

The DAM and R/T prices at the Northport 138 interface are used for ISO-NE.

The DAM and R/T prices at the 1385 interface are used for NYISO.

## **External Controllable Line: Neptune (PJM)**





## **External Comparison Hydro-Quebec**





Note:

Hydro-Quebec Prices are unavailable.

### **External Controllable Line: Linden VFT (PJM)**





### **External Controllable Line: Hudson (PJM)**





#### **NYISO Real Time Price Correction Statistics**

| <u>2020</u>                                                                                                                                                                                                                                                                                                                                                                                                                                                                                     |                                                                                                                                                                                                    | <u>Januar