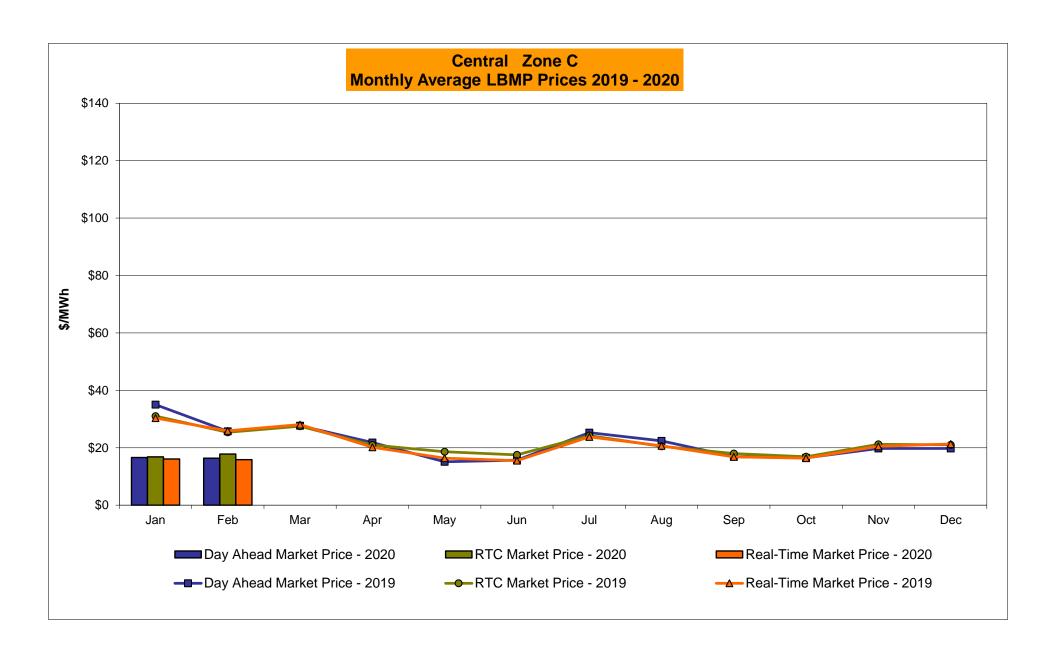

# Market Performance Highlights February 2020

- LBMP for February is \$21.11/MWh; lower than \$24.77/MWh in January 2020 and \$33.51/MWh in February 2019.
  - Day Ahead and Real Time Load Weighted LBMPs are lower compared to January.
- February 2020 average year-to-date monthly cost of \$25.40/MWh is a 43% decrease from \$44.93/MWh in February 2019.
- Average daily sendout is 417 GWh/day in February; lower than 423 GWh/day in January 2020 and 436 GWh/day in February 2019.
- Natural gas and distillate prices are lower compared to the previous month.
  - Natural Gas (Transco Z6 NY) was \$1.87 /MMBtu, down from \$2.20/MMBtu in January.
  - Natural gas prices are down 32.2% year-over-year.
  - Jet Kerosene Gulf Coast was \$11.33/MMBtu, down from \$13.24/MMBtu in January.
  - Ultra Low Sulfur No.2 Diesel NY Harbor was \$11.73/MMBtu, down from \$13.33/MMBtu in January.
  - Distillate prices are down 18.3% year-over-year.
- Uplift per MWh is lower compared to the previous month.
  - Uplift (not including NYISO cost of operations) is (\$0.23)/MWh; lower than (\$0.15)/MWh in January.
    - Local Reliability Share is \$0.06/MWh, lower than \$0.07/MWh in January.
    - Statewide Share is (\$0.29)/MWh, lower than (\$0.22)/MWh in January.
  - TSA \$ per NYC MWh is \$0.00/MWh.
  - Total uplift costs (Schedule 1 components including NYISO Cost of Operations) are lower than January.

## NYISO Average Cost/MWh (Energy and Ancillary Services) \* from the LBMP Customer point of view

| 2020                            | <u>January</u> | <u>February</u> | <u>March</u> | <u>April</u> | <u>May</u> | <u>June</u> | <u>July</u> | <u>August</u> | September | <u>October</u> | <u>November</u> | <u>December</u> |
|---------------------------------|----------------|-----------------|--------------|--------------|------------|-------------|-------------|---------------|-----------|----------------|-----------------|-----------------|
| LBMP                            | 24.77          | 21.11           |              |              |            |             |             |               |           |                |                 |                 |
| NTAC                            | 0.91           | 0.70            |              |              |            |             |             |               |           |                |                 |                 |
| Reserve                         | 0.46           | 0.43            |              |              |            |             |             |               |           |                |                 |                 |
| Regulation                      | 0.09           | 0.08            |              |              |            |             |             |               |           |                |                 |                 |
| NYISO Cost of Operations        | 0.68           | 0.69            |              |              |            |             |             |               |           |                |                 |                 |
| FERC Fee Recovery               | 0.08           | 0.09            |              |              |            |             |             |               |           |                |                 |                 |
| Uplift                          | (0.15)         | (0.23)          |              |              |            |             |             |               |           |                |                 |                 |
| Uplift: Local Reliability Share | 0.07           | 0.06            |              |              |            |             |             |               |           |                |                 |                 |
| Uplift: Statewide Share         | (0.22)         | (0.29)          |              |              |            |             |             |               |           |                |                 |                 |
| Voltage Support and Black Start | 0.44           | 0.44            |              |              |            |             |             |               |           |                |                 |                 |
| Avg Monthly Cost                | 27.29          | 23.32           |              |              |            |             |             |               |           |                |                 |                 |
| Avg YTD Cost                    | 27.29          | 25.40           |              |              |            |             |             |               |           |                |                 |                 |
| TSA \$ per NYC MWh              | 0.00           | 0.00            |              |              |            |             |             |               |           |                |                 |                 |
| 2019                            | <u>January</u> | <u>February</u> | <u>March</u> | <u>April</u> | <u>May</u> | <u>June</u> | <u>July</u> | <u>August</u> | September | <u>October</u> | November        | December        |
| LBMP                            | 50.93          | 33.51           | 34.91        | 28.01        | 23.10      | 24.43       | 33.18       | 27.83         | 22.22     | 20.84          | 27.39           | 29.52           |
| NTAC                            | 0.51           | 0.69            | 0.98         | 1.16         | 0.72       | 1.08        | 1.01        | 0.98          | 0.48      | 0.57           | 0.88            | 0.77            |
| Reserve                         | 0.54           | 0.51            | 0.55         | 0.63         | 0.63       | 0.50        | 0.44        | 0.49          | 0.50      | 0.62           | 0.50            | 0.44            |
| Regulation                      | 0.13           | 0.11            | 0.10         | 0.33         | 0.13       | 0.09        | 0.07        | 0.09          | 0.09      | 0.13           | 0.11            | 0.10            |
| NYISO Cost of Operations        | 0.68           | 0.68            | 0.69         | 0.69         | 0.68       | 0.69        | 0.70        | 0.70          | 0.69      | 0.67           | 0.67            | 0.67            |
| FERC Fee Recovery               | 0.08           | 0.09            | 0.09         | 0.10         | 0.10       | 0.08        | 0.06        | 0.07          | 0.09      | 0.09           | 0.09            | 0.08            |
| Uplift                          | (0.25)         | (0.44)          | (0.33)       | (0.15)       | 0.13       | 0.07        | (0.06)      | (0.20)        | (0.13)    | (0.09)         | (0.13)          | (0.19)          |
| Uplift: Local Reliability Share | 0.32           | 0.11            | 0.31         | 0.20         | 0.23       | 0.19        | 0.44        | 0.25          | 0.17      | 0.11           | 0.19            | 0.17            |
| Uplift: Statewide Share         | (0.57)         | (0.55)          | (0.64)       | (0.35)       | (0.11)     | (0.12)      | (0.50)      | (0.45)        | (0.30)    | (0.20)         | (0.31)          | (0.35)          |
| Voltage Support and Black Start | 0.37           | 0.37            | 0.38         | 0.38         | 0.38       | 0.38        | 0.38        | 0.38          | 0.38      | 0.37           | 0.37            | 0.36            |
| Avg Monthly Cost                | 52.99          | 35.51           | 37.38        | 31.16        | 25.88      | 27.32       | 35.78       | 30.33         | 24.32     | 23.21          | 29.89           | 31.76           |
| Avg YTD Cost                    | 52.99          | 44.93           | 42.54        | 40.12        | 37.57      | 35.76       | 35.75       | 34.96         | 33.88     | 32.94          | 32.69           | 32.59           |
| TSA \$ per NYC MWh              | 0.00           | 0.00            | 0.01         | 0.01         | 0.19       | 0.77        | 1.00        | 0.33          | 0.43      | 0.00           | 0.00            | 0.00            |