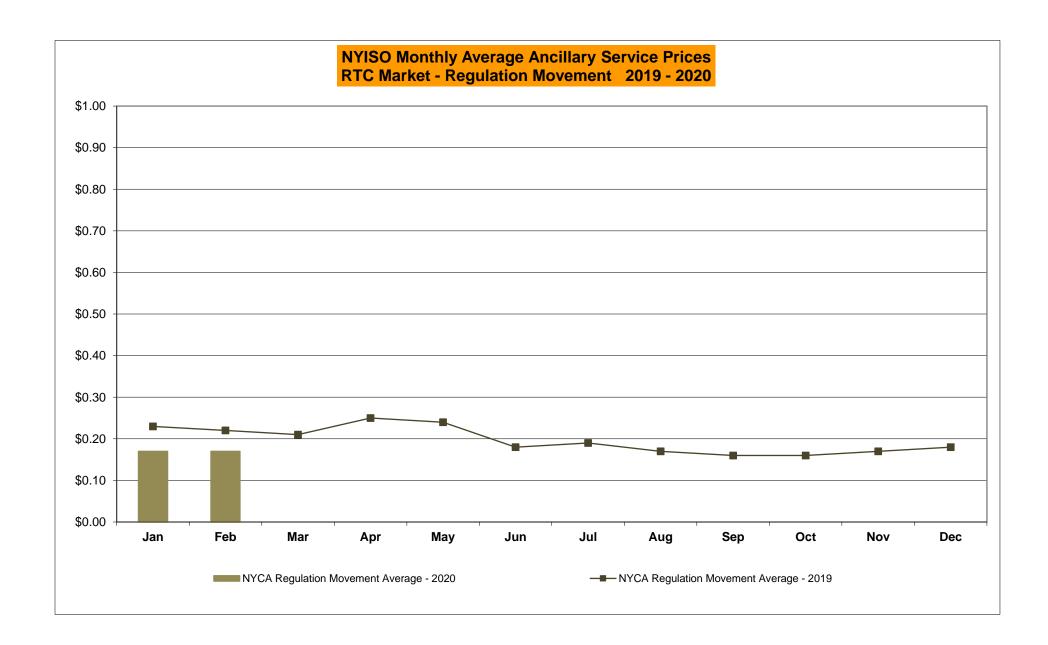

# Market Performance Highlights February 2020

- LBMP for February is \$21.11/MWh; lower than \$24.77/MWh in January 2020 and \$33.51/MWh in February 2019.
  - Day Ahead and Real Time Load Weighted LBMPs are lower compared to January.
- February 2020 average year-to-date monthly cost of \$25.40/MWh is a 43% decrease from \$44.93/MWh in February 2019.
- Average daily sendout is 417 GWh/day in February; lower than 423 GWh/day in January 2020 and 436 GWh/day in February 2019.
- Natural gas and distillate prices are lower compared to the previous month.
  - Natural Gas (Transco Z6 NY) was \$1.87 /MMBtu, down from \$2.20/MMBtu in January.
  - Natural gas prices are down 32.2% year-over-year.
  - Jet Kerosene Gulf Coast was \$11.33/MMBtu, down from \$13.24/MMBtu in January.
  - Ultra Low Sulfur No.2 Diesel NY Harbor was \$11.73/MMBtu, down from \$13.33/MMBtu in January.
  - Distillate prices are down 18.3% year-over-year.
- Uplift per MWh is lower compared to the previous month.
  - Uplift (not including NYISO cost of operations) is (\$0.23)/MWh; lower than (\$0.15)/MWh in January.
    - Local Reliability Share is \$0.06/MWh, lower than \$0.07/MWh in January.
    - Statewide Share is (\$0.29)/MWh, lower than (\$0.22)/MWh in January.
  - TSA \$ per NYC MWh is \$0.00/MWh.
  - Total uplift costs (Schedule 1 components including NYISO Cost of Operations) are lower than January.