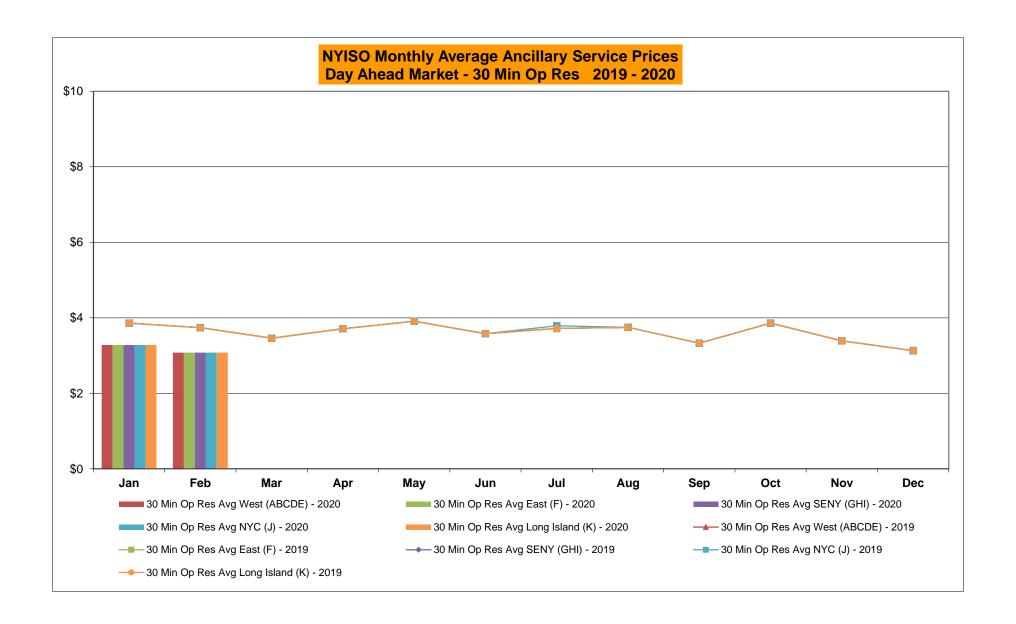

# Market Performance Highlights February 2020

- LBMP for February is \$21.11/MWh; lower than \$24.77/MWh in January 2020 and \$33.51/MWh in February 2019.
  - Day Ahead and Real Time Load Weighted LBMPs are lower compared to January.
- February 2020 average year-to-date monthly cost of \$25.40/MWh is a 43% decrease from \$44.93/MWh in February 2019.
- Average daily sendout is 417 GWh/day in February; lower than 423 GWh/day in January 2020 and 436 GWh/day in February 2019.
- Natural gas and distillate prices are lower compared to the previous month.
  - Natural Gas (Transco Z6 NY) was \$1.87 /MMBtu, down from \$2.20/MMBtu in January.
  - Natural gas prices are down 32.2% year-over-year.
  - Jet Kerosene Gulf Coast was \$11.33/MMBtu, down from \$13.24/MMBtu in January.
  - Ultra Low Sulfur No.2 Diesel NY Harbor was \$11.73/MMBtu, down from \$13.33/MMBtu in January.
  - Distillate prices are down 18.3% year-over-year.
- Uplift per MWh is lower compared to the previous month.
  - Uplift (not including NYISO cost of operations) is (\$0.23)/MWh; lower than (\$0.15)/MWh in January.
    - Local Reliability Share is \$0.06/MWh, lower than \$0.07/MWh in January.
    - Statewide Share is (\$0.29)/MWh, lower than (\$0.22)/MWh in January.
  - TSA \$ per NYC MWh is \$0.00/MWh.
  - Total uplift costs (Schedule 1 components including NYISO Cost of Operations) are lower than January.