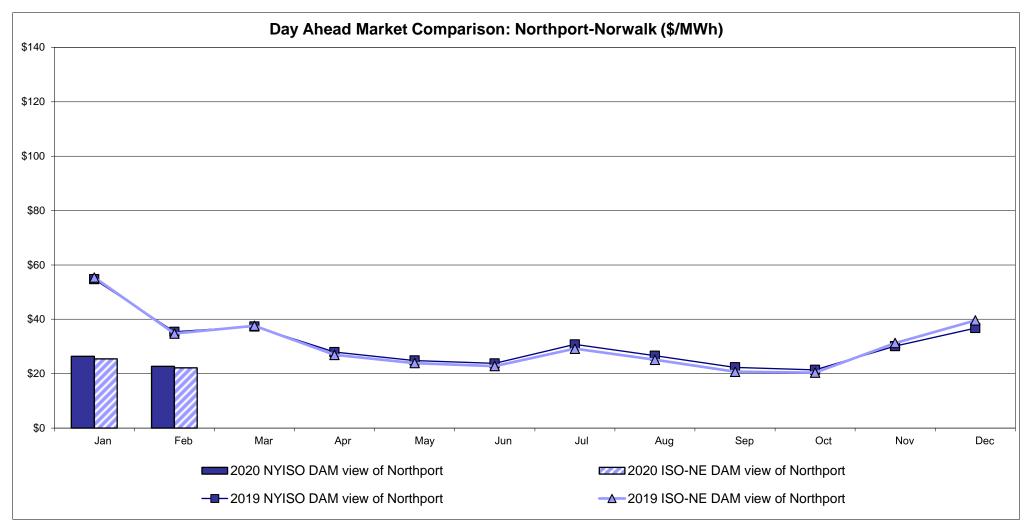

r>20.04<br>3.96 | Controllable<br>Line<br>14.59<br>4.41 |

Market Mitigation and Analysis Prepared: 3/10/2020 12:11 PM

<sup>\*</sup> Straight LBMP averages

















## **External Comparison ISO-New England**





### **External Comparison PJM**





#### **External Comparison Ontario IESO**





Notes: Exchange factor used for February 2020 was 1.3286 to US

HOEP: Hourly Ontario Energy Price Pre-Dispatch: Projected Energy Price

#### **External Controllable Line: Cross Sound Cable (New England)**





#### Note:

ISO-NE Forecast is an advisory posting @ 18:00 day before.

The DAM and R/T prices at the Shorham 13899 interface are used for ISO-NE.

The DAM and R/T prices at the CSC interface are used for NYISO.

### **External Controllable Line: Northport - Norwalk (New England)**





Note:

ISO-NE Forecast is an advisory posting @ 18:00 day before.

The DAM and R/T prices at the Northport 138 interface are used for ISO-NE.

The DAM and R/T prices at the 1385 interface are used for NYISO.

## **External Controllable Line: Neptune (PJM)**





## **External Comparison Hydro-Quebec**





Note:

Hydro-Quebec Prices are unavailable.

### **External Controllable Line: Linden VFT (PJM)**





### **External Controllable Line: Hudson (PJM)**





#### **NYISO Real Time Price Correction Statistics**

| <u>2020</u>