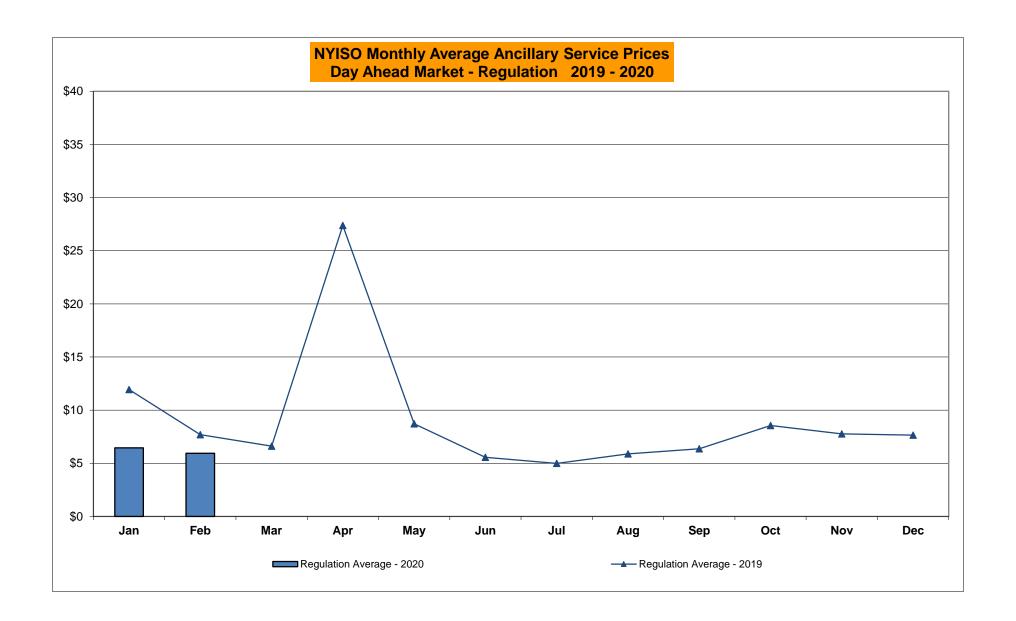

# Market Performance Highlights February 2020

- LBMP for February is \$21.11/MWh; lower than \$24.77/MWh in January 2020 and \$33.51/MWh in February 2019.
  - Day Ahead and Real Time Load Weighted LBMPs are lower compared to January.
- February 2020 average year-to-date monthly cost of \$25.40/MWh is a 43% decrease from \$44.93/MWh in February 2019.
- Average daily sendout is 417 GWh/day in February; lower than 423 GWh/day in January 2020 and 436 GWh/day in February 2019.
- Natural gas and distillate prices are lower compared to the previous month.
  - Natural Gas (Transco Z6 NY) was \$1.87 /MMBtu, down from \$2.20/MMBtu in January.
  - Natural gas prices are down 32.2% year-over-year.
  - Jet Kerosene Gulf Coast was \$11.33/MMBtu, down from \$13.24/MMBtu in January.
  - Ultra Low Sulfur No.2 Diesel NY Harbor was \$11.73/MMBtu, down from \$13.33/MMBtu in January.
  - Distillate prices are down 18.3% year-over-year.
- Uplift per MWh is lower compared to the previous month.
  - Uplift (not including NYISO cost of operations) is (\$0.23)/MWh; lower than (\$0.15)/MWh in January.
    - Local Reliability Share is \$0.06/MWh, lower than \$0.07/MWh in January.
    - Statewide Share is (\$0.29)/MWh, lower than (\$0.22)/MWh in January.
  - TSA \$ per NYC MWh is \$0.00/MWh.
  - Total uplift costs (Schedule 1 components including NYISO Cost of Operations) are lower than January.