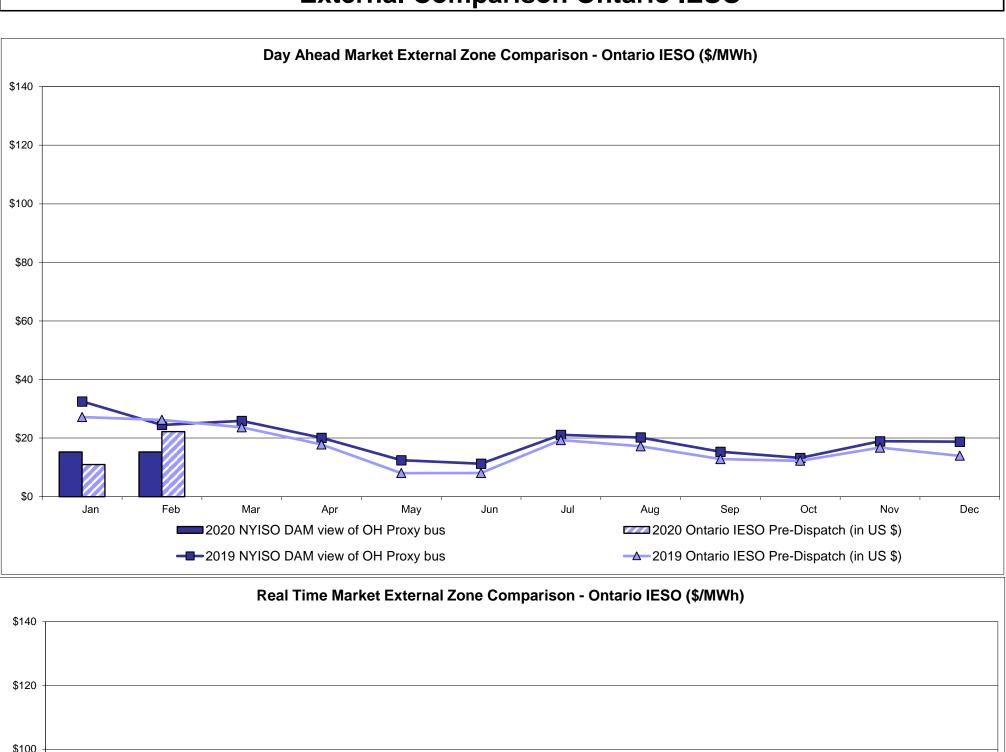

ce * Standard Deviation                | IESO  Zone O  15.28 4.04       | QUEBEC (Wheel)  Zone M  15.06 4.51             | QUEBEC (Import/Export)  Zone M  15.06 4.51             | <b>Zone P</b> 17.96 3.91 18.01  | <b>Zone N</b> 21.40 4.31                  | SOUND<br>CABLE<br>Controllable<br>Line<br>23.05<br>5.88                   | NORWALK Controllable Line  22.71 5.76              | Controllable<br>Line<br>22.20<br>5.82<br>23.23 | Controllable<br>Line<br>20.26<br>4.23 | Controllable<br>Line<br>20.04<br>3.96 | Controllable<br>Line<br>14.59<br>4.41 |

Market Mitigation and Analysis Prepared: 3/10/2020 12:11 PM

<sup>\*</sup> Straight LBMP averages

















## **External Comparison ISO-New England**





### **External Comparison PJM**





#### **External Comparison Ontario IESO**





Notes: Exchange factor used for February 2020 was 1.3286 to US

HOEP: Hourly Ontario Energy Price Pre-Dispatch: Projected Energy Price

#### **External Controllable Line: Cross Sound Cable (New England)**





#### Note:

ISO-NE Forecast is an advisory posting @ 18:00 day before.

The DAM and R/T prices at the Shorham 13899 interface are used for ISO-NE.

The DAM and R/T prices at the CSC interface are used for NYISO.

### **External Controllable Line: Northport - Norwalk (New England)**





Note:

ISO-NE Forecast is an advisory posting @ 18:00 day before.

The DAM and R/T prices at the Northport 138 interface are used for ISO-NE.

The DAM and R/T prices at the 1385 interface are used for NYISO.

## **External Controllable Line: Neptune (PJM)**





## **External Comparison Hydro-Queb