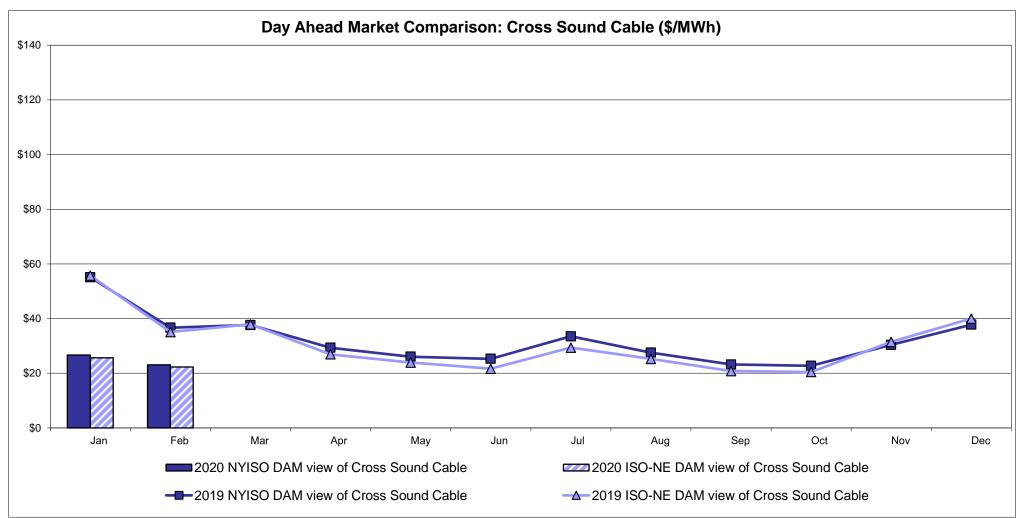

| <b>Zone N</b> 21.40 4.31                  | SOUND<br>CABLE<br>Controllable<br>Line<br>23.05<br>5.88                   | NORWALK Controllable Line  22.71 5.76              | Controllable<br>Line<br>22.20<br>5.82<br>23.23 | Controllable<br>Line<br>20.26<br>4.23 | Controllable<br>Line<br>20.04<br>3.96 | Controllable<br>Line<br>14.59<br>4.41 |

Market Mitigation and Analysis Prepared: 3/10/2020 12:11 PM

<sup>\*</sup> Straight LBMP averages

















## **External Comparison ISO-New England**





### **External Comparison PJM**





#### **External Comparison Ontario IESO**





Notes: Exchange factor used for February 2020 was 1.3286 to US

HOEP: Hourly Ontario Energy Price Pre-Dispatch: Projected Energy Price

#### **External Controllable Line: Cross Sound Cable (New England)**





#### Note:

ISO-NE Forecast is an advisory posting @ 18:00 day before.

The DAM and R/T prices at the Shorham 13899 interface are used for ISO-NE.

The DAM and R/T prices at the CSC interface are used for NYISO.

### **External Controllable Line: Northport - Norwalk (New England)**





Note:

ISO-NE Forecast is an advisory posting @ 18:00 day before.

The DAM and R/T prices at the Northport 138 interface are used for ISO-NE.

The DAM and R/T prices at the 1385 interface are used for NYISO.

## **External Controllable Line: Neptune (PJM)**





## **External Comparison Hydro-Quebec**





Note:

Hydro-Quebec Prices are unavailable.

### **External Controllable Line: Linden VFT (PJM)**





### **External Controllable Line: Hudson (PJM)**





#### **NYISO Real Time Price Correction Sta