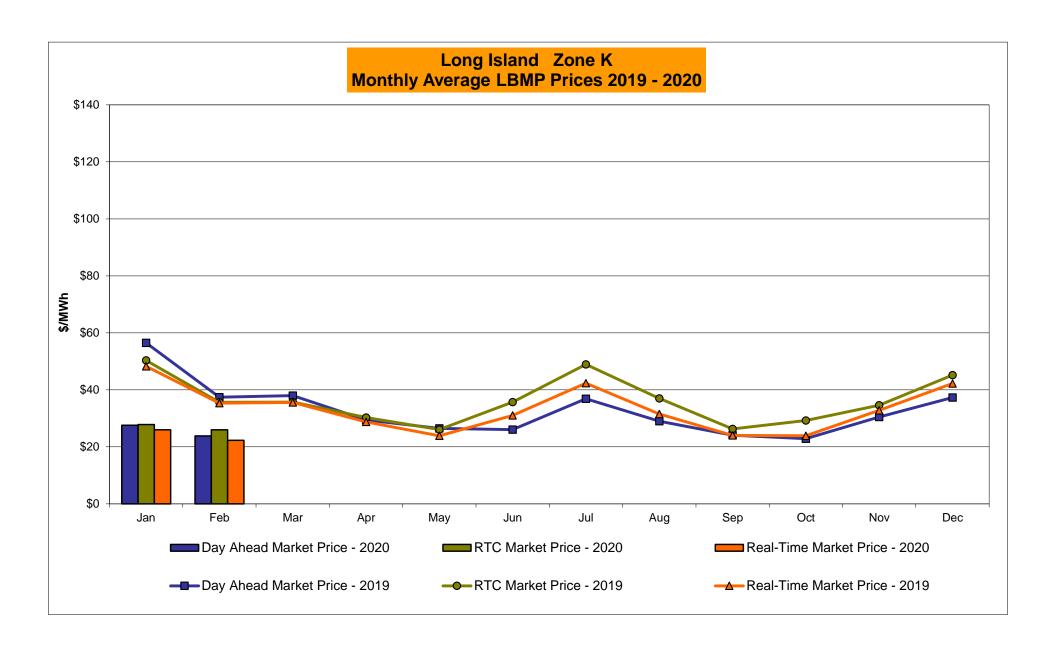

96<br>19.11<br>11.09       | 14.59<br>4.41<br>14.32<br>9.07        |
| Unweighted Price * Standard Deviation  RTC LBMP  Unweighted Price * Standard Deviation                | IESO  Zone O  15.28 4.04       | QUEBEC (Wheel)  Zone M  15.06 4.51             | QUEBEC (Import/Export)  Zone M  15.06 4.51             | <b>Zone P</b> 17.96 3.91 18.01  | <b>Zone N</b> 21.40 4.31                  | SOUND<br>CABLE<br>Controllable<br>Line<br>23.05<br>5.88                   | NORWALK Controllable Line  22.71 5.76              | Controllable<br>Line<br>22.20<br>5.82<br>23.23 | Controllable<br>Line<br>20.26<br>4.23 | Controllable<br>Line<br>20.04<br>3.96 | Controllable<br>Line<br>14.59<br>4.41 |

Market Mitigation and Analysis Prepared: 3/10/2020 12:11 PM

<sup>\*</sup> Straight LBMP averages

















## **External Comparison ISO-New England**





### **External Comparison PJM**





#### **External Comparison Ontario IESO**





Notes: Exchange factor used for February 2020 was 1.3286 to US

HOEP: Hourly Ontario Energy Price Pre-Dispatch: Projected Energy Price

#### **External Controllable Line: Cross Sound Cable (New England)**





#### Note:

ISO-NE Forecast is an advisory posting @ 18:00 day before.

The DAM and R/T prices at the Shorham 13899 interface are used for ISO-NE.

The DAM and R/T prices at the CSC interface are used for NYISO.

### **External Controllable Line: Northport - Norwalk (New England)**





Note:

ISO-NE Forecast is an advisory posting @ 18:00 day before.

The DAM and R/T prices at the Northport 138 interface are used for ISO-NE.

The DAM and R/T price