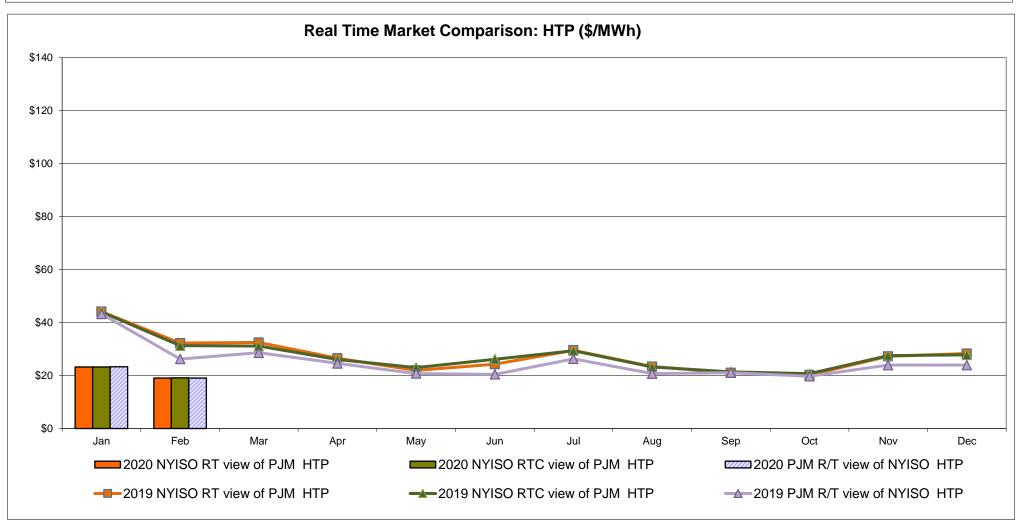

ble Line: Cross Sound Cable (New England)**





#### Note:

ISO-NE Forecast is an advisory posting @ 18:00 day before.

The DAM and R/T prices at the Shorham 13899 interface are used for ISO-NE.

The DAM and R/T prices at the CSC interface are used for NYISO.

### **External Controllable Line: Northport - Norwalk (New England)**





Note:

ISO-NE Forecast is an advisory posting @ 18:00 day before.

The DAM and R/T prices at the Northport 138 interface are used for ISO-NE.

The DAM and R/T prices at the 1385 interface are used for NYISO.

## **External Controllable Line: Neptune (PJM)**





## **External Comparison Hydro-Quebec**





Note:

Hydro-Quebec Prices are unavailable.

### **External Controllable Line: Linden VFT (PJM)**





### **External Controllable Line: Hudson (PJM)**





#### **NYISO Real Time Price Correction Statistics**

| <u>2020</u>                                                                                                                                                                                                                                                                                                                                                                                                                                                                                     |                                                                                                                                                                                                    | <u>January</u>