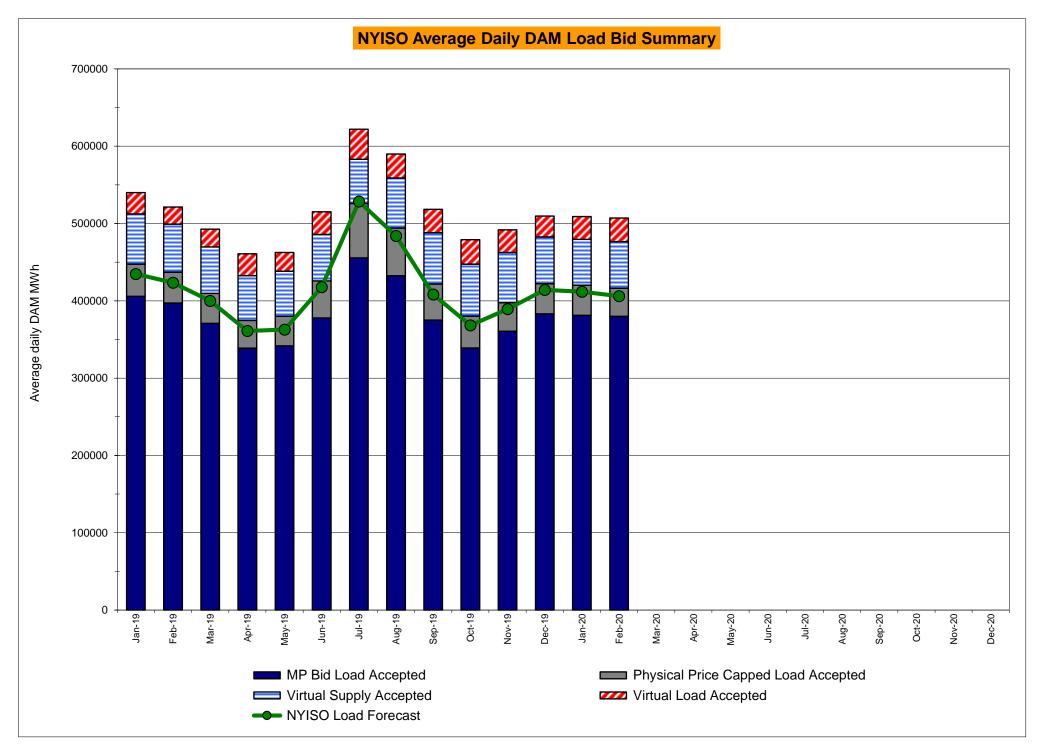

# Market Performance Highlights February 2020

- LBMP for February is \$21.11/MWh; lower than \$24.77/MWh in January 2020 and \$33.51/MWh in February 2019.
  - Day Ahead and Real Time Load Weighted LBMPs are lower compared to January.
- February 2020 average year-to-date monthly cost of \$25.40/MWh is a 43% decrease from \$44.93/MWh in February 2019.
- Average daily sendout is 417 GWh/day in February; lower than 423 GWh/day in January 2020 and 436 GWh/day in February 2019.
- Natural gas and distillate prices are lower compared to the previous month.
  - Natural Gas (Transco Z6 NY) was \$1.87 /MMBtu, down from \$2.20/MMBtu in January.
  - Natural gas prices are down 32.2% year-over-year.
  - Jet Kerosene Gulf Coast was \$11.33/MMBtu, down from \$13.24/MMBtu in January.
  - Ultra Low Sulfur No.2 Diesel NY Harbor was \$11.73/MMBtu, down from \$13.33/MMBtu in January.
  - Distillate prices are down 18.3% year-over-year.
- Uplift per MWh is lower compared to the previous month.
  - Uplift (not including NYISO cost of operations) is (\$0.23)/MWh; lower than (\$0.15)/MWh in January.
    - Local Reliability Share is \$0.06/MWh, lower than \$0.07/MWh in January.
    - Statewide Share is (\$0.29)/MWh, lower than (\$0.22)/MWh in January.
  - TSA \$ per NYC MWh is \$0.00/MWh.
  - Total uplift costs (Schedule 1 components including NYISO Cost of Operations) are lower than January.