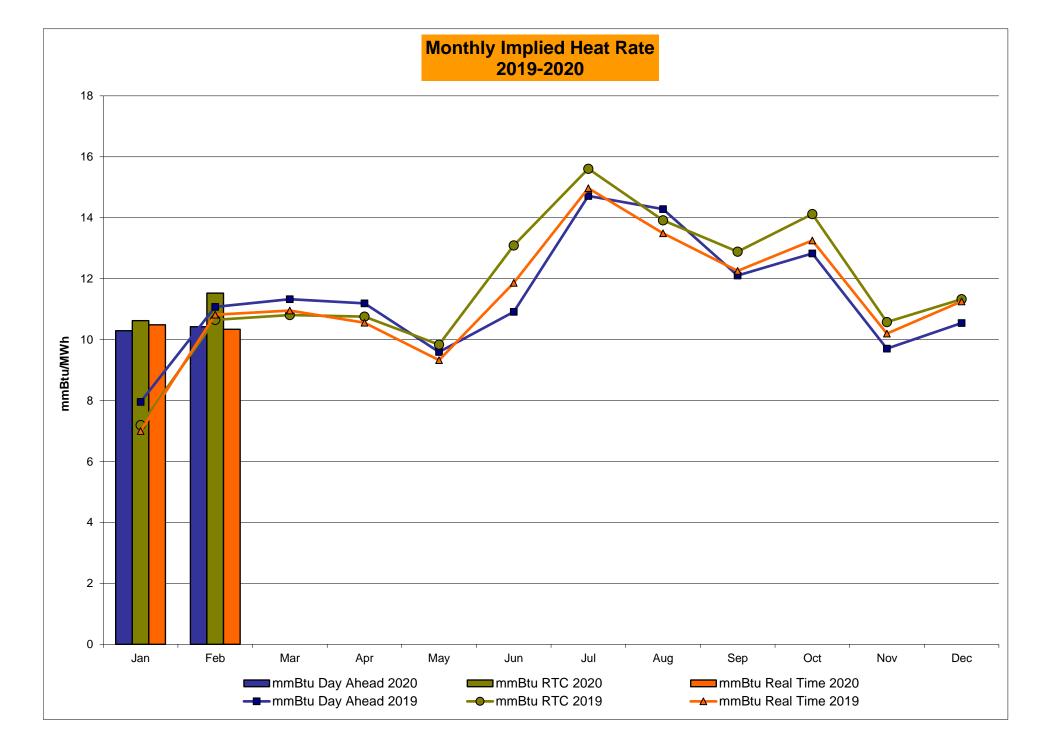

# Market Performance Highlights February 2020

- LBMP for February is \$21.11/MWh; lower than \$24.77/MWh in January 2020 and \$33.51/MWh in February 2019.
  - Day Ahead and Real Time Load Weighted LBMPs are lower compared to January.
- February 2020 average year-to-date monthly cost of \$25.40/MWh is a 43% decrease from \$44.93/MWh in February 2019.
- Average daily sendout is 417 GWh/day in February; lower than 423 GWh/day in January 2020 and 436 GWh/day in February 2019.
- Natural gas and distillate prices are lower compared to the previous month.
  - Natural Gas (Transco Z6 NY) was \$1.87 /MMBtu, down from \$2.20/MMBtu in January.
  - Natural gas prices are down 32.2% year-over-year.
  - Jet Kerosene Gulf Coast was \$11.33/MMBtu, down from \$13.24/MMBtu in January.
  - Ultra Low Sulfur No.2 Diesel NY Harbor was \$11.73/MMBtu, down from \$13.33/MMBtu in January.
  - Distillate prices are down 18.3% year-over-year.
- Uplift per MWh is lower compared to the previous month.
  - Uplift (not including NYISO cost of operations) is (\$0.23)/MWh; lower than (\$0.15)/MWh in January.
    - Local Reliability Share is \$0.06/MWh, lower than \$0.07/MWh in January.
    - Statewide Share is (\$0.29)/MWh, lower than (\$0.22)/MWh in January.
  - TSA \$ per NYC MWh is \$0.00/MWh.
  - Total uplift costs (Schedule 1 components including NYISO Cost of Operations) are lower than January.