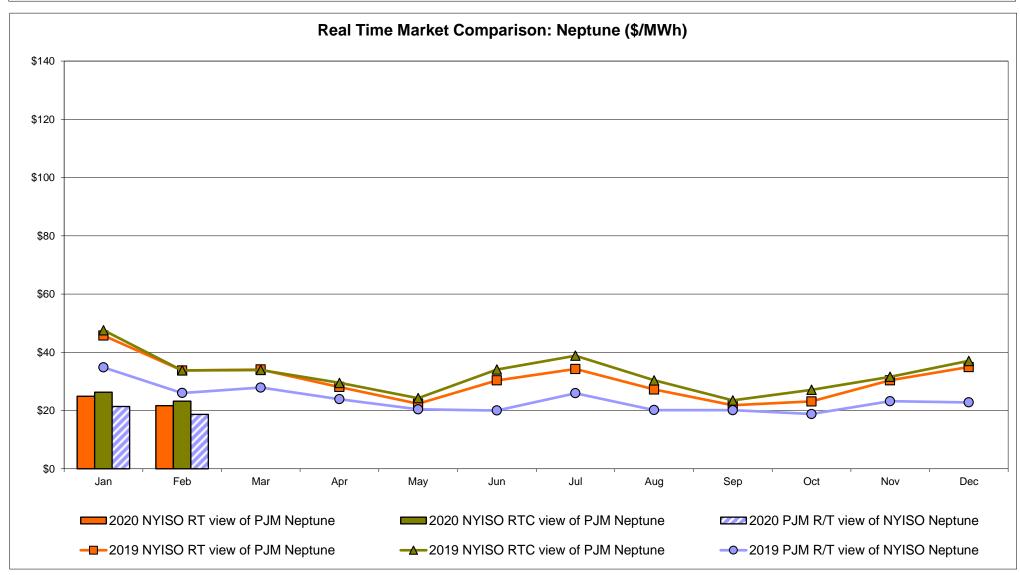

*External Comparison Ontario IESO**





Notes: Exchange factor used for February 2020 was 1.3286 to US

HOEP: Hourly Ontario Energy Price Pre-Dispatch: Projected Energy Price

#### **External Controllable Line: Cross Sound Cable (New England)**





#### Note:

ISO-NE Forecast is an advisory posting @ 18:00 day before.

The DAM and R/T prices at the Shorham 13899 interface are used for ISO-NE.

The DAM and R/T prices at the CSC interface are used for NYISO.

### **External Controllable Line: Northport - Norwalk (New England)**





Note:

ISO-NE Forecast is an advisory posting @ 18:00 day before.

The DAM and R/T prices at the Northport 138 interface are used for ISO-NE.

The DAM and R/T prices at the 1385 interface are used for NYISO.

## **External Controllable Line: Neptune (PJM)**





## **External Comparison Hydro-Quebec**





Note:

Hydro-Quebec Prices are unavailable.

### **External Controllable Line: Linden VFT (PJM)**





### **External Controllable Line: Hudson (PJM)**





#### **NYISO Real Time Price Correction Statistics**

| <u>2020</u>                                                                                                                                                                                                                                                                                                                                                                                                                                                                                     |