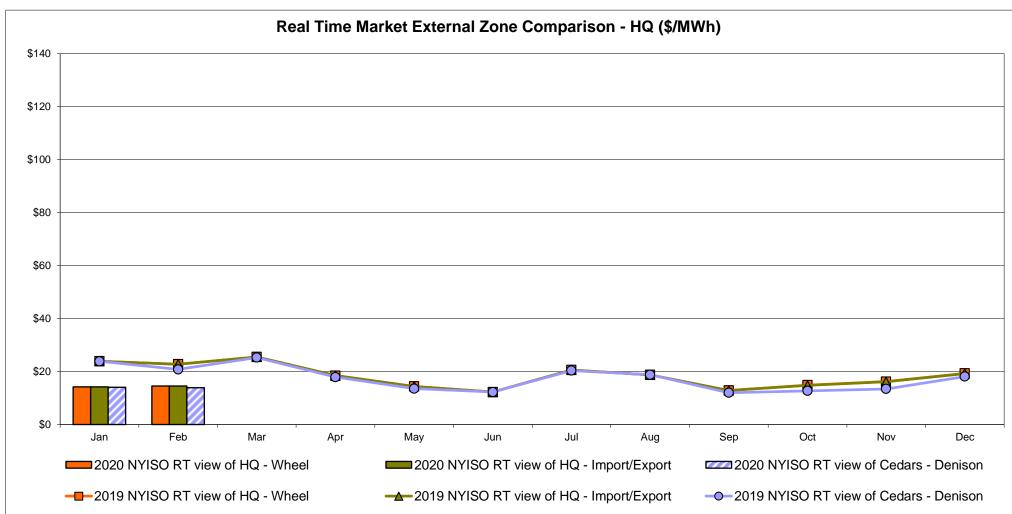

s: Exchange factor used for February 2020 was 1.3286 to US

HOEP: Hourly Ontario Energy Price Pre-Dispatch: Projected Energy Price

#### **External Controllable Line: Cross Sound Cable (New England)**





#### Note:

ISO-NE Forecast is an advisory posting @ 18:00 day before.

The DAM and R/T prices at the Shorham 13899 interface are used for ISO-NE.

The DAM and R/T prices at the CSC interface are used for NYISO.

### **External Controllable Line: Northport - Norwalk (New England)**





Note:

ISO-NE Forecast is an advisory posting @ 18:00 day before.

The DAM and R/T prices at the Northport 138 interface are used for ISO-NE.

The DAM and R/T prices at the 1385 interface are used for NYISO.

## **External Controllable Line: Neptune (PJM)**





## **External Comparison Hydro-Quebec**





Note:

Hydro-Quebec Prices are unavailable.

### **External Controllable Line: Linden VFT (PJM)**





### **External Controllable Line: Hudson (PJM)**





#### **NYISO Real Time Price Correction Statistics**

| <u>2020</u>                                                                                                                                                                                                                                                                                                                                                                                                                                                                                     |