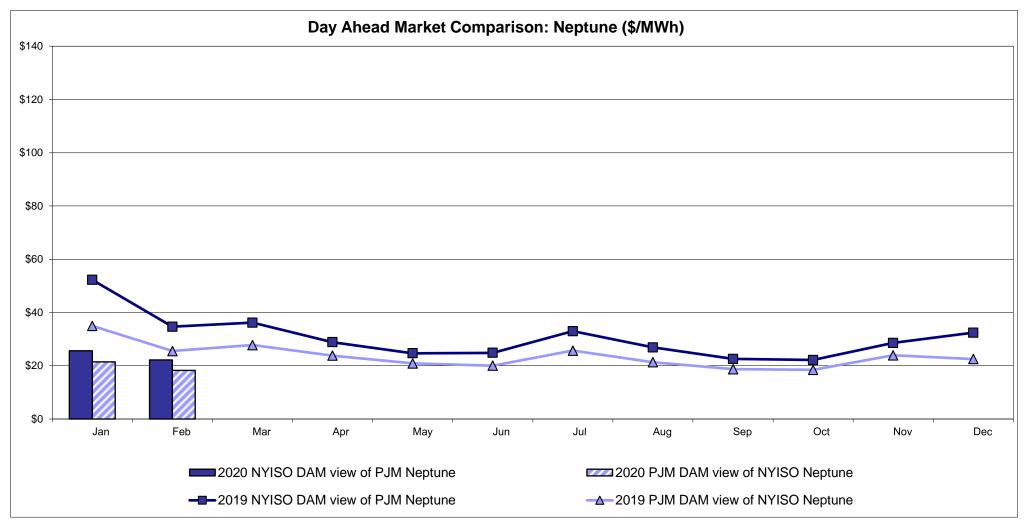

**External Comparison Ontario IESO**





Notes: Exchange factor used for February 2020 was 1.3286 to US

HOEP: Hourly Ontario Energy Price Pre-Dispatch: Projected Energy Price

#### **External Controllable Line: Cross Sound Cable (New England)**





#### Note:

ISO-NE Forecast is an advisory posting @ 18:00 day before.

The DAM and R/T prices at the Shorham 13899 interface are used for ISO-NE.

The DAM and R/T prices at the CSC interface are used for NYISO.

### **External Controllable Line: Northport - Norwalk (New England)**





Note:

ISO-NE Forecast is an advisory posting @ 18:00 day before.

The DAM and R/T prices at the Northport 138 interface are used for ISO-NE.

The DAM and R/T prices at the 1385 interface are used for NYISO.

## **External Controllable Line: Neptune (PJM)**





## **External Comparison Hydro-Quebec**





Note:

Hydro-Quebec Prices are unavailable.

### **External Controllable Line: Linden VFT (PJM)**





### **External Controllable Line: Hudson (PJM)**





#### **NYISO Real Time Price Correction Statistics**

| <u>2020</u>                                                                                                                                                                                                                                                                                                                                                                                                                                                                                     |