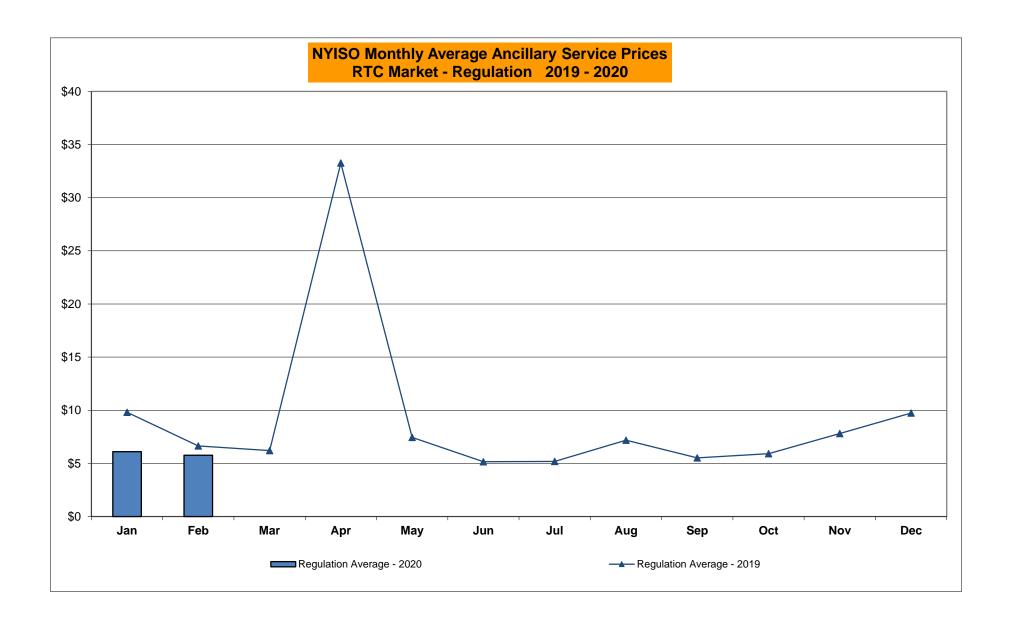

# Market Performance Highlights February 2020

- LBMP for February is \$21.11/MWh; lower than \$24.77/MWh in January 2020 and \$33.51/MWh in February 2019.
  - Day Ahead and Real Time Load Weighted LBMPs are lower compared to January.
- February 2020 average year-to-date monthly cost of \$25.40/MWh is a 43% decrease from \$44.93/MWh in February 2019.
- Average daily sendout is 417 GWh/day in February; lower than 423 GWh/day in January 2020 and 436 GWh/day in February 2019.
- Natural gas and distillate prices are lower compared to the previous month.
  - Natural Gas (Transco Z6 NY) was \$1.87 /MMBtu, down from \$2.20/MMBtu in January.
  - Natural gas prices are down 32.2% year-over-year.
  - Jet Kerosene Gulf Coast was \$11.33/MMBtu, down from \$13.24/MMBtu in January.
  - Ultra Low Sulfur No.2 Diesel NY Harbor was \$11.73/MMBtu, down from \$13.33/MMBtu in January.
  - Distillate prices are down 18.3% year-over-year.
- Uplift per MWh is lower compared to the previous month.
  - Uplift (not including NYISO cost of operations) is (\$0.23)/MWh; lower than (\$0.15)/MWh in January.
    - Local Reliability Share is \$0.06/MWh, lower than \$0.07/MWh in January.
    - Statewide Share is (\$0.29)/MWh, lower than (\$0.22)/MWh in January.
  - TSA \$ per NYC MWh is \$0.00/MWh.
  - Total uplift costs (Schedule 1 components including NYISO Cost of Operations) are lower than January.