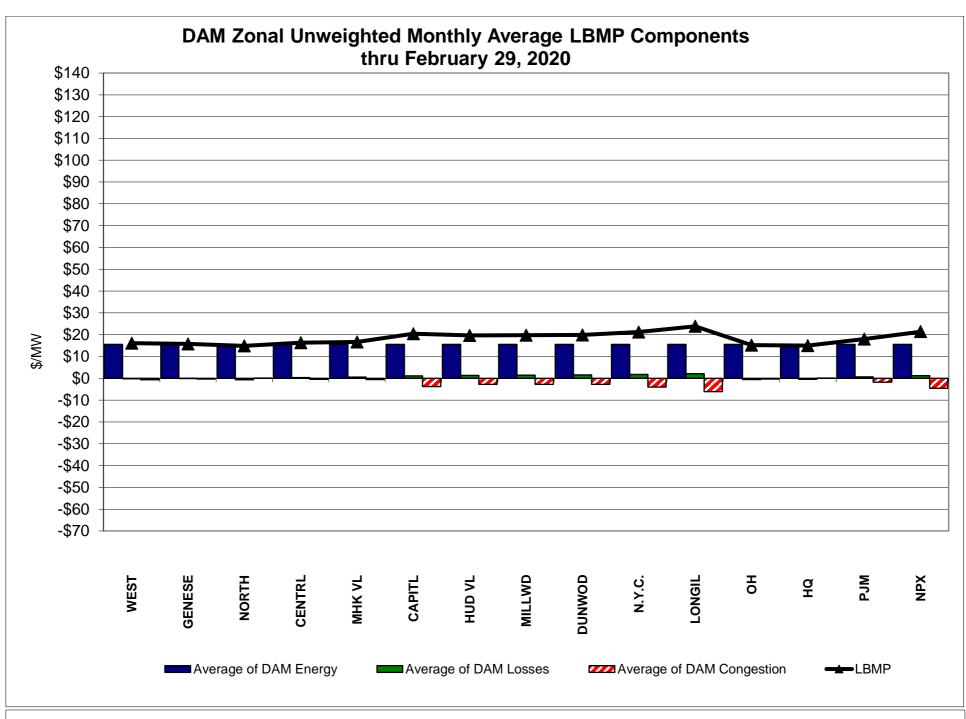

<br>19.11<br>11.09       | 14.59<br>4.41<br>14.32<br>9.07        |
| Unweighted Price * Standard Deviation  RTC LBMP  Unweighted Price * Standard Deviation                | IESO  Zone O  15.28 4.04       | QUEBEC (Wheel)  Zone M  15.06 4.51             | QUEBEC (Import/Export)  Zone M  15.06 4.51             | <b>Zone P</b> 17.96 3.91 18.01  | <b>Zone N</b> 21.40 4.31                  | SOUND<br>CABLE<br>Controllable<br>Line<br>23.05<br>5.88                   | NORWALK Controllable Line  22.71 5.76              | Controllable<br>Line<br>22.20<br>5.82<br>23.23 | Controllable<br>Line<br>20.26<br>4.23 | Controllable<br>Line<br>20.04<br>3.96 | Controllable<br>Line<br>14.59<br>4.41 |

Market Mitigation and Analysis Prepared: 3/10/2020 12:11 PM

<sup>\*</sup> Straight LBMP averages

















## **External Comparison ISO-New England**





### **External Comparison PJM**





#### **External Comparison Ontario IESO**





Notes: Exchange factor used for February 2020 was 1.3286 to US

HOEP: Hourly Ontario Energy Price Pre-Dispatch: Projected Energy Price

#### **External Controllable Line: Cross Sound Cable (New England)**





#### Note:

ISO-NE Forecast is an advisory posting @ 18:00 day before.

The DAM and R/T prices at the Shorham 13899 interface are used for ISO-NE.

The DAM and R/T prices at the CSC interface are used for NYISO.

### **External Controllable Line: Northport - Norwalk (New England)**





Note:

ISO-NE Forecast is an advisory posting @ 18:00 day before.

The DAM and R/T prices at the Northport 138 interface are used for ISO-NE.

The DAM and R/T prices