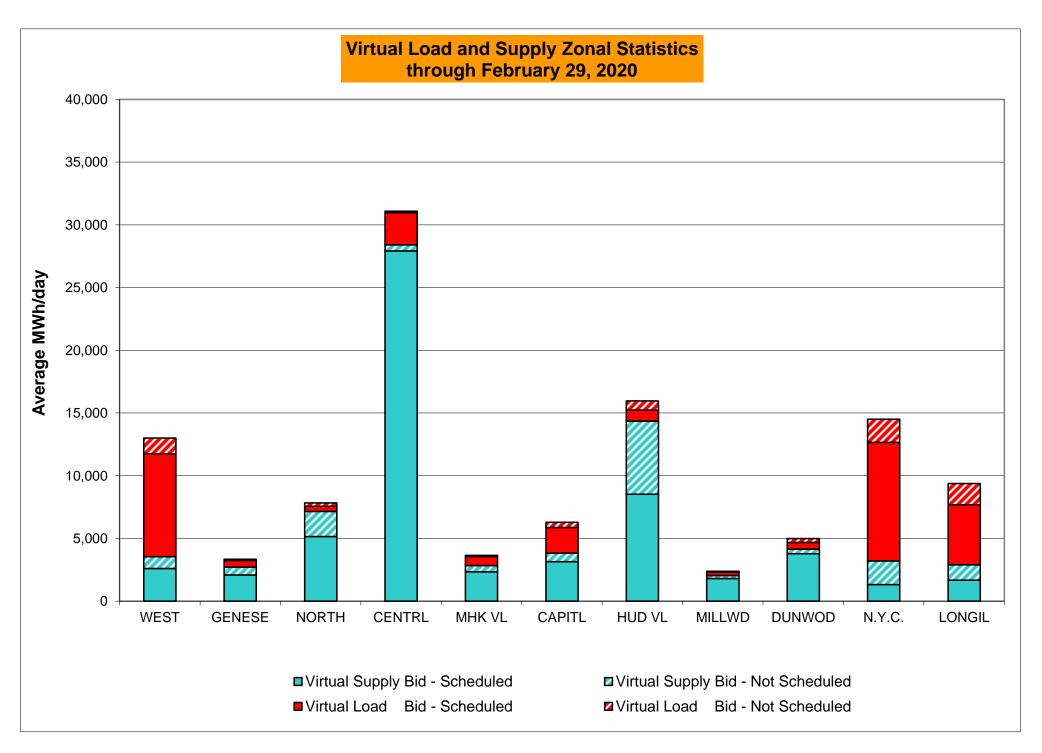

DAM Bid Production Cost Guarantees for Virtual Transactions are included in the chart and are shown from the inception of Virtual Transactions. These values are small and cannot be identified on the chart.