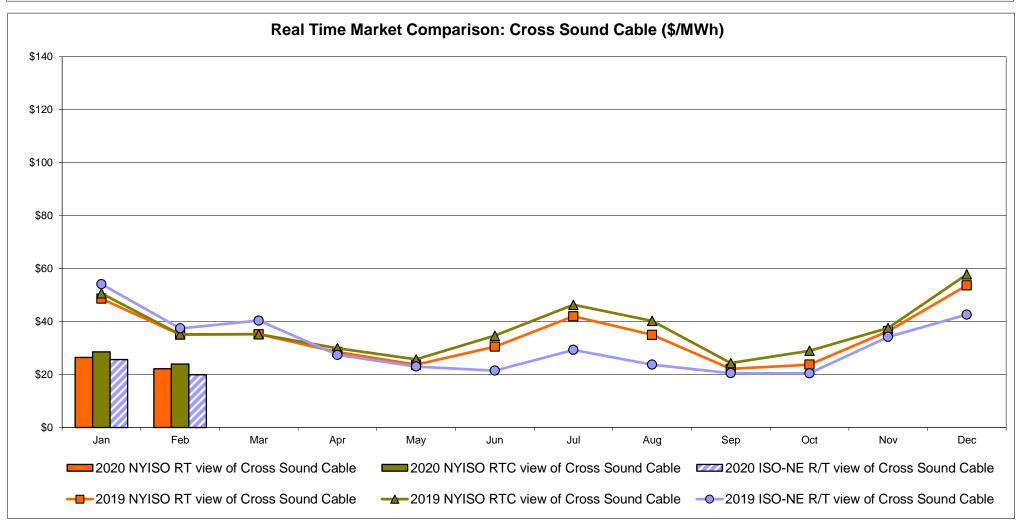

| <b>Zone N</b> 21.40 4.31                  | SOUND<br>CABLE<br>Controllable<br>Line<br>23.05<br>5.88                   | NORWALK Controllable Line  22.71 5.76              | Controllable<br>Line<br>22.20<br>5.82<br>23.23 | Controllable<br>Line<br>20.26<br>4.23 | Controllable<br>Line<br>20.04<br>3.96 | Controllable<br>Line<br>14.59<br>4.41 |

Market Mitigation and Analysis Prepared: 3/10/2020 12:11 PM

<sup>\*</sup> Straight LBMP averages

















## **External Comparison ISO-New England**





### **External Comparison PJM**





#### **External Comparison Ontario IESO**





Notes: Exchange factor used for February 2020 was 1.3286 to US

HOEP: Hourly Ontario Energy Price Pre-Dispatch: Projected Energy Price

#### **External Controllable Line: Cross Sound Cable (New England)**





#### Note:

ISO-NE Forecast is an advisory posting @ 18:00 day before.

The DAM and R/T prices at the Shorham 13899 interface are used for ISO-NE.

The DAM and R/T prices at the CSC interface are used for NYISO.

### **External Controllable Line: Northport - Norwalk (New England)**





Note:

ISO-NE Forecast is an advisory posting @ 18:00 day before.

The DAM and R/T prices at the Northport 138 interface are used for ISO-NE.

The DAM and R/T prices at the 1385 interface are used for NYISO.

## **External Controllable Line: Neptune (PJM)**





## **External Comparison Hydro-Quebec**





Note:

Hydro-Quebec Prices are unavailable.

### **External Controllable Line: Linden VFT (PJM)**





### **External Controllable Line: Hudson (PJM)**





#### **NYISO Real Time Price Correction Stati