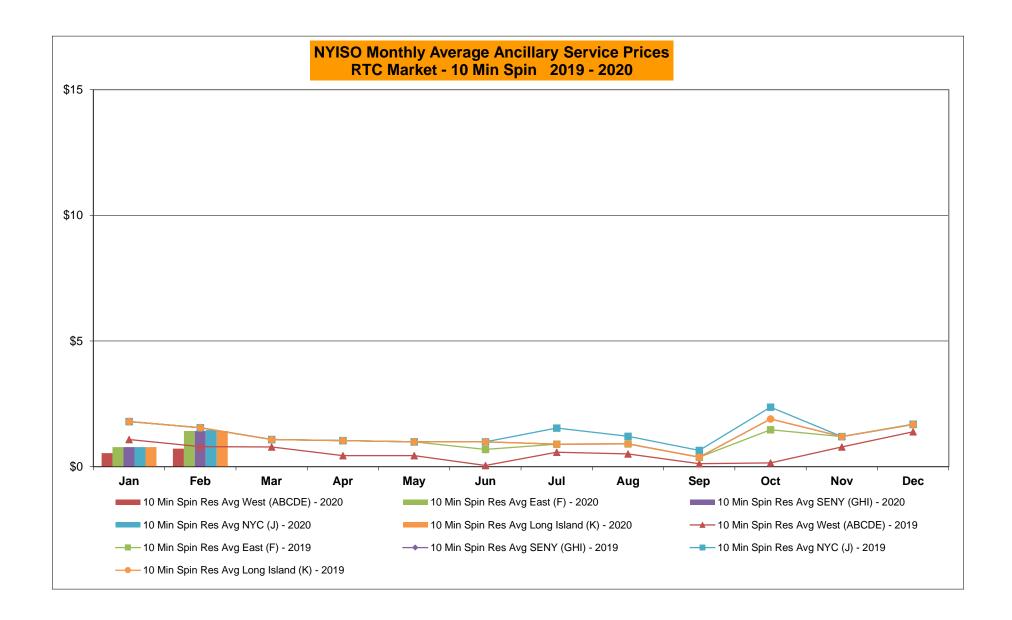

# Market Performance Highlights February 2020

- LBMP for February is \$21.11/MWh; lower than \$24.77/MWh in January 2020 and \$33.51/MWh in February 2019.
  - Day Ahead and Real Time Load Weighted LBMPs are lower compared to January.
- February 2020 average year-to-date monthly cost of \$25.40/MWh is a 43% decrease from \$44.93/MWh in February 2019.
- Average daily sendout is 417 GWh/day in February; lower than 423 GWh/day in January 2020 and 436 GWh/day in February 2019.
- Natural gas and distillate prices are lower compared to the previous month.
  - Natural Gas (Transco Z6 NY) was \$1.87 /MMBtu, down from \$2.20/MMBtu in January.
  - Natural gas prices are down 32.2% year-over-year.
  - Jet Kerosene Gulf Coast was \$11.33/MMBtu, down from \$13.24/MMBtu in January.
  - Ultra Low Sulfur No.2 Diesel NY Harbor was \$11.73/MMBtu, down from \$13.33/MMBtu in January.
  - Distillate prices are down 18.3% year-over-year.
- Uplift per MWh is lower compared to the previous month.
  - Uplift (not including NYISO cost of operations) is (\$0.23)/MWh; lower than (\$0.15)/MWh in January.
    - Local Reliability Share is \$0.06/MWh, lower than \$0.07/MWh in January.
    - Statewide Share is (\$0.29)/MWh, lower than (\$0.22)/MWh in January.
  - TSA \$ per NYC MWh is \$0.00/MWh.
  - Total uplift costs (Schedule 1 components including NYISO Cost of Operations) are lower than January.