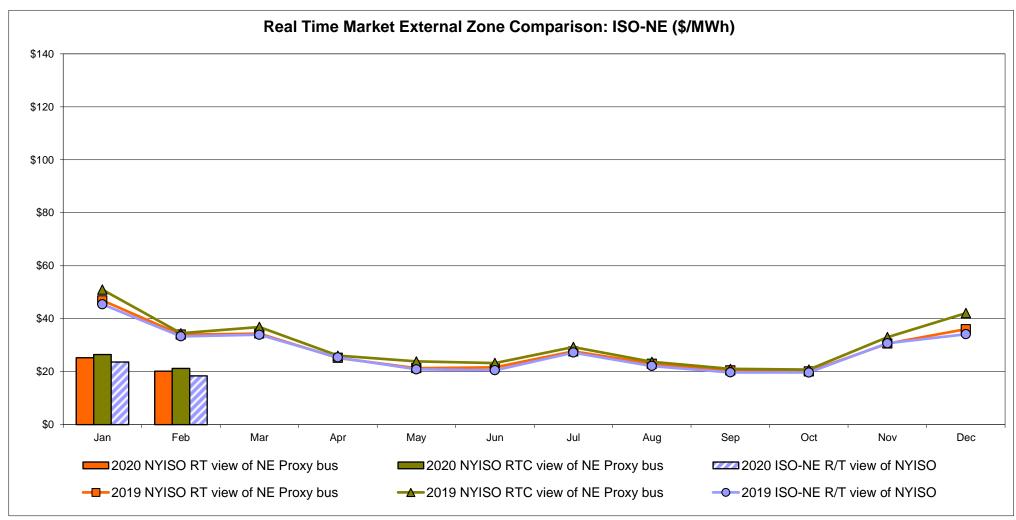

br>9.07        |
| Unweighted Price * Standard Deviation  RTC LBMP  Unweighted Price * Standard Deviation                | IESO  Zone O  15.28 4.04       | QUEBEC (Wheel)  Zone M  15.06 4.51             | QUEBEC (Import/Export)  Zone M  15.06 4.51             | <b>Zone P</b> 17.96 3.91 18.01  | <b>Zone N</b> 21.40 4.31                  | SOUND<br>CABLE<br>Controllable<br>Line<br>23.05<br>5.88                   | NORWALK Controllable Line  22.71 5.76              | Controllable<br>Line<br>22.20<br>5.82<br>23.23 | Controllable<br>Line<br>20.26<br>4.23 | Controllable<br>Line<br>20.04<br>3.96 | Controllable<br>Line<br>14.59<br>4.41 |

Market Mitigation and Analysis Prepared: 3/10/2020 12:11 PM

<sup>\*</sup> Straight LBMP averages

















## **External Comparison ISO-New England**





### **External Comparison PJM**





#### **External Comparison Ontario IESO**





Notes: Exchange factor used for February 2020 was 1.3286 to US

HOEP: Hourly Ontario Energy Price Pre-Dispatch: Projected Energy Price

#### **External Controllable Line: Cross Sound Cable (New England)**





#### Note:

ISO-NE Forecast is an advisory posting @ 18:00 day before.

The DAM and R/T prices at the Shorham 13899 interface are used for ISO-NE.

The DAM and R/T prices at the CSC interface are used for NYISO.

### **External Controllable Line: Northport - Norwalk (New England)**





Note:

ISO-NE Forecast is an advisory posting @ 18:00 day before.

The DAM and R/T prices at the Northport 138 interface are used for ISO-NE.

The DAM and R/T prices at the 1385 interface are used for NYISO.

## **Ex