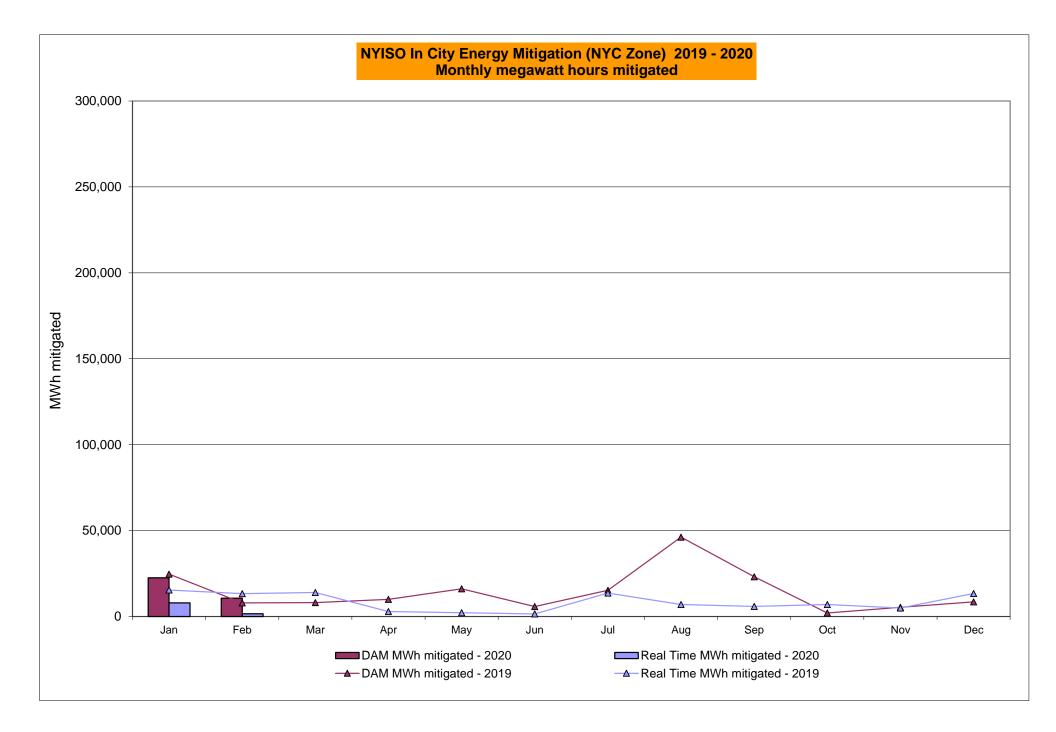

# Market Performance Highlights February 2020

- LBMP for February is \$21.11/MWh; lower than \$24.77/MWh in January 2020 and \$33.51/MWh in February 2019.
  - Day Ahead and Real Time Load Weighted LBMPs are lower compared to January.
- February 2020 average year-to-date monthly cost of \$25.40/MWh is a 43% decrease from \$44.93/MWh in February 2019.
- Average daily sendout is 417 GWh/day in February; lower than 423 GWh/day in January 2020 and 436 GWh/day in February 2019.
- Natural gas and distillate prices are lower compared to the previous month.
  - Natural Gas (Transco Z6 NY) was \$1.87 /MMBtu, down from \$2.20/MMBtu in January.
  - Natural gas prices are down 32.2% year-over-year.
  - Jet Kerosene Gulf Coast was \$11.33/MMBtu, down from \$13.24/MMBtu in January.
  - Ultra Low Sulfur No.2 Diesel NY Harbor was \$11.73/MMBtu, down from \$13.33/MMBtu in January.
  - Distillate prices are down 18.3% year-over-year.
- Uplift per MWh is lower compared to the previous month.
  - Uplift (not including NYISO cost of operations) is (\$0.23)/MWh; lower than (\$0.15)/MWh in January.
    - Local Reliability Share is \$0.06/MWh, lower than \$0.07/MWh in January.
    - Statewide Share is (\$0.29)/MWh, lower than (\$0.22)/MWh in January.
  - TSA \$ per NYC MWh is \$0.00/MWh.
  - Total uplift costs (Schedule 1 components including NYISO Cost of Operations) are lower than January.