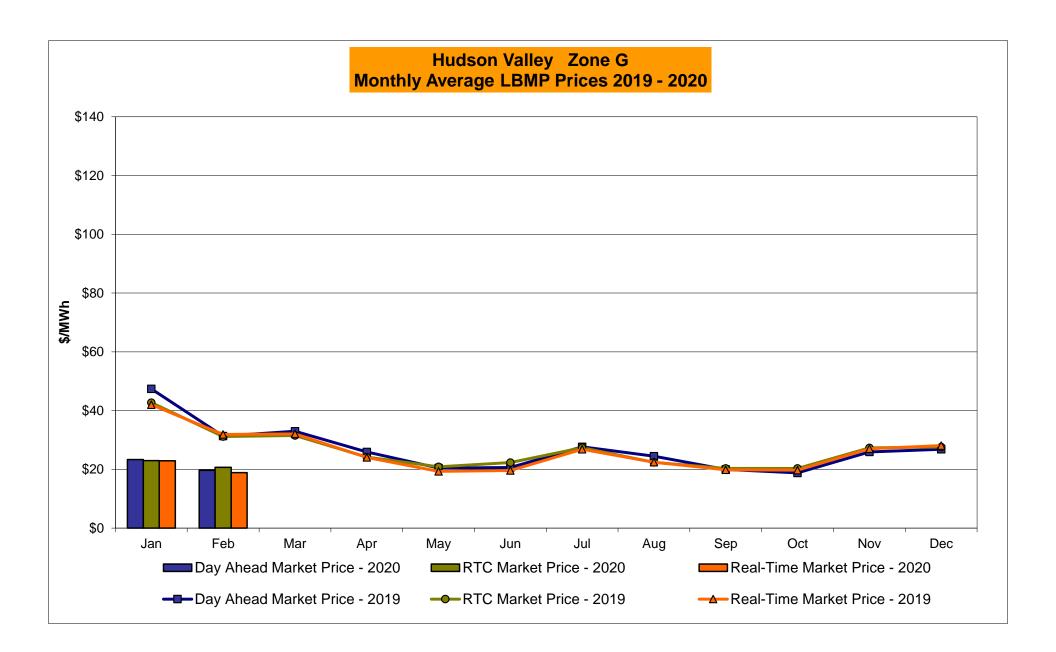

# Market Performance Highlights February 2020

- LBMP for February is \$21.11/MWh; lower than \$24.77/MWh in January 2020 and \$33.51/MWh in February 2019.
  - Day Ahead and Real Time Load Weighted LBMPs are lower compared to January.
- February 2020 average year-to-date monthly cost of \$25.40/MWh is a 43% decrease from \$44.93/MWh in February 2019.
- Average daily sendout is 417 GWh/day in February; lower than 423 GWh/day in January 2020 and 436 GWh/day in February 2019.
- Natural gas and distillate prices are lower compared to the previous month.
  - Natural Gas (Transco Z6 NY) was \$1.87 /MMBtu, down from \$2.20/MMBtu in January.
  - Natural gas prices are down 32.2% year-over-year.
  - Jet Kerosene Gulf Coast was \$11.33/MMBtu, down from \$13.24/MMBtu in January.
  - Ultra Low Sulfur No.2 Diesel NY Harbor was \$11.73/MMBtu, down from \$13.33/MMBtu in January.
  - Distillate prices are down 18.3% year-over-year.
- Uplift per MWh is lower compared to the previous month.
  - Uplift (not including NYISO cost of operations) is (\$0.23)/MWh; lower than (\$0.15)/MWh in January.
    - Local Reliability Share is \$0.06/MWh, lower than \$0.07/MWh in January.
    - Statewide Share is (\$0.29)/MWh, lower than (\$0.22)/MWh in January.
  - TSA \$ per NYC MWh is \$0.00/MWh.
  - Total uplift costs (Schedule 1 components including NYISO Cost of Operations) are lower than January.

## NYISO Average Cost/MWh (Energy and Ancillary Services) \* from the LBMP Customer point of view

| 2020                            | <u>January</u> | <u>February</u> | <u>March</u> | <u>April</u> | <u>May</u> | <u>June</u> | <u>July</u> | <u>August</u> | September | <u>October</u> | <u>November</u> | <u>December</u> |
|---------------------------------|----------------|-----------------|--------------|--------------|------------|-------------|-------------|---------------|-----------|----------------|-----------------|-----------------|
| LBMP                            | 24.77          | 21.11           |              |              |            |             |             |               |           |                |                 |                 |
| NTAC                            | 0.91           | 0.70            |              |              |            |             |             |               |           |                |                 |                 |
| Reserve                         | 0.46           | 0.43            |              |              |            |             |             |               |           |                |                 |                 |
| Regulation                      | 0.09           | 0.08            |              |              |            |             |             |               |           |                |                 |                 |
| NYISO Cost of Operations        | 0.68           | 0.69            |              |              |            |             |             |               |           |                |                 |                 |
| FERC Fee Recovery               | 0.08           | 0.09            |              |              |            |             |             |               |           |                |                 |                 |
| Uplift                          | (0.15)         | (0.23)          |              |              |            |             |             |               |           |                |                 |                 |
| Uplift: Local Reliability Share | 0.07           | 0.06            |              |              |            |             |             |               |           |                |                 |                 |
| Uplift: Statewide Share         | (0.22)         | (0.29)          |              |              |            |             |             |               |           |                |                 |                 |
| Voltage Support and Black Start | 0.44           | 0.44            |              |              |            |             |             |               |           |                |                 |                 |
| Avg Monthly Cost                | 27.29          | 23.32           |              |              |            |             |             |               |           |                |                 |                 |
| Avg YTD Cost                    | 27.29          | 25.40           |              |              |            |             |             |               |           |                |                 |                 |
| TSA \$ per NYC MWh              | 0.00           | 0.00            |              |              |            |             |             |               |           |                |                 |                 |
| 2019                            | <u>January</u> | <u>February</u> | <u>March</u> | <u>April</u> | <u>May</u> | <u>June</u> | <u>July</u> | <u>August</u> | September | <u>October</u> | November        | December        |
| LBMP                            | 50.93          | 33.51           | 34.91        | 28.01        | 23.10      | 24.43       | 33.18       | 27.83         | 22.22     | 20.84          | 27.39           | 29.52           |
| NTAC                            | 0.51           | 0.69            | 0.98         | 1.16         | 0.72       | 1.08        | 1.01        | 0.98          | 0.48      | 0.57           | 0.88            | 0.77            |
| Reserve                         | 0.54           | 0.51            | 0.55         | 0.63         | 0.63       | 0.50        | 0.44        | 0.49          | 0.50      | 0.62           | 0.50            | 0.44            |
| Regulation                      | 0.13           | 0.11            | 0.10         | 0.33         | 0.13       | 0.09        | 0.07        | 0.09          | 0.09      | 0.13           | 0.11            | 0.10            |
| NYISO Cost of Operations        | 0.68           | 0.68            | 0.69         | 0.69         | 0.68       | 0.69        | 0.70        | 0.70          | 0.69      | 0.67           | 0.67            | 0.67            |
| FERC Fee Recovery               | 0.08           | 0.09            | 0.09         | 0.10         | 0.10       | 0.08        | 0.06        | 0.07          | 0.09      | 0.09           | 0.09            | 0.08            |
| Uplift                          | (0.25)         | (0.44)          | (0.33)       | (0.15)       | 0.13       | 0.07        | (0.06)      | (0.20)        | (0.13)    | (0.09)         | (0.13)          | (0.19)          |
| Uplift: Local Reliability Share | 0.32           | 0.11            | 0.31         | 0.20         | 0.23       | 0.19        | 0.44        | 0.25          | 0.17      | 0.11           | 0.19            | 0.17            |
| Uplift: Statewide Share         | (0.57)         | (0.55)          | (0.64)       | (0.35)       | (0.11)     | (0.12)      | (0.50)      | (0.45)        | (0.30)    | (0.20)         | (0.31)          | (0.35)          |
| Voltage Support and Black Start | 0.37           | 0.37            | 0.38         | 0.38         | 0.38       | 0.38        | 0.38        | 0.38          | 0.38      | 0.37           | 0.37            | 0.36            |
| Avg Monthly Cost                | 52.99          | 35.51           | 37.38        | 31.16        | 25.88      | 27.32       | 35.78       | 30.33         | 24.32     | 23.21          | 29.89           | 31.76           |
| Avg YTD Cost                    | 52.99          | 44.93           | 42.54        | 40.12        | 37.57      | 35.76       | 35.75       | 34.96         | 33.88     | 32.94          | 32.69           | 32.59           |
| TSA \$ per NYC MWh              | 0.00           | 0.00            | 0.01         | 0.01         | 0.19       | 0.77        | 1.00        | 0.33          | 0.43      | 0.00           | 0.00            | 0.00            |