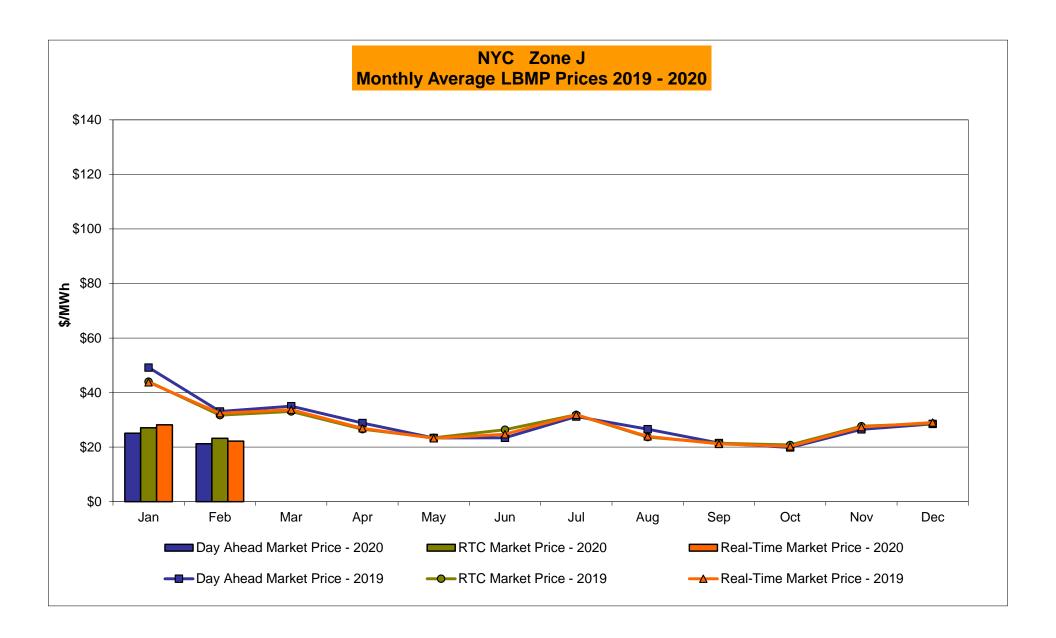

# Market Performance Highlights February 2020

- LBMP for February is \$21.11/MWh; lower than \$24.77/MWh in January 2020 and \$33.51/MWh in February 2019.
  - Day Ahead and Real Time Load Weighted LBMPs are lower compared to January.
- February 2020 average year-to-date monthly cost of \$25.40/MWh is a 43% decrease from \$44.93/MWh in February 2019.
- Average daily sendout is 417 GWh/day in February; lower than 423 GWh/day in January 2020 and 436 GWh/day in February 2019.
- Natural gas and distillate prices are lower compared to the previous month.
  - Natural Gas (Transco Z6 NY) was \$1.87 /MMBtu, down from \$2.20/MMBtu in January.
  - Natural gas prices are down 32.2% year-over-year.
  - Jet Kerosene Gulf Coast was \$11.33/MMBtu, down from \$13.24/MMBtu in January.
  - Ultra Low Sulfur No.2 Diesel NY Harbor was \$11.73/MMBtu, down from \$13.33/MMBtu in January.
  - Distillate prices are down 18.3% year-over-year.
- Uplift per MWh is lower compared to the previous month.
  - Uplift (not including NYISO cost of operations) is (\$0.23)/MWh; lower than (\$0.15)/MWh in January.
    - Local Reliability Share is \$0.06/MWh, lower than \$0.07/MWh in January.
    - Statewide Share is (\$0.29)/MWh, lower than (\$0.22)/MWh in January.
  - TSA \$ per NYC MWh is \$0.00/MWh.
  - Total uplift costs (Schedule 1 components including NYISO Cost of Operations) are lower than January.

## NYISO Average Cost/MWh (Energy and Ancillary Services) \* from the LBMP Customer point of view

| 2020                            | <u>January</u> | <u>February</u> | <u>March</u> | <u>April</u> | <u>May</u> | <u>June</u> | <u>July</u> | <u>August</u> | September | <u>October</u> | <u>November</u> | <u>December</u> |
|---------------------------------|----------------|-----------------|--------------|--------------|------------|-------------|-------------|---------------|-----------|----------------|-----------------|-----------------|
| LBMP                            | 24.77          | 21.11           |              |              |            |             |             |               |           |                |                 |                 |
| NTAC                            | 0.91           | 0.70            |              |              |            |             |             |               |           |                |                 |                 |
| Reserve                         | 0.46           | 0.43            |              |              |            |             |             |               |           |                |                 |                 |
| Regulation                      | 0.09           | 0.08            |              |              |            |             |             |               |           |                |                 |                 |
| NYISO Cost of Operations        | 0.68           | 0.69            |              |              |            |             |             |               |           |                |                 |                 |
| FERC Fee Recovery               | 0.08           | 0.09            |              |              |            |             |             |               |           |                |                 |                 |
| Uplift                          | (0.15)         | (0.23)          |              |              |            |             |             |               |           |                |                 |                 |
| Uplift: Local Reliability Share | 0.07           | 0.06            |              |              |            |             |             |               |           |                |                 |                 |
| Uplift: Statewide Share         | (0.22)         | (0.29)          |              |              |            |             |             |               |           |                |                 |                 |
| Voltage Support and Black Start | 0.44           | 0.44            |              |              |            |             |             |               |           |                |                 |                 |
| Avg Monthly Cost                | 27.29          | 23.32           |              |              |            |             |             |               |           |                |                 |                 |
| Avg YTD Cost                    | 27.29          | 25.40           |              |              |            |             |             |               |           |                |                 |                 |
| TSA \$ per NYC MWh              | 0.00           | 0.00            |              |              |            |             |             |               |           |                |                 |                 |
| 2019                            | <u>January</u> | <u>February</u> | <u>March</u> | <u>April</u> | <u>May</u> | <u>June</u> | <u>July</u> | <u>August</u> | September | <u>October</u> | November        | December        |
| LBMP                            | 50.93          | 33.51           | 34.91        | 28.01        | 23.10      | 24.43       | 33.18       | 27.83         | 22.22     | 20.84          | 27.39           | 29.52           |
| NTAC                            | 0.51           | 0.69            | 0.98         | 1.16         | 0.72       | 1.08        | 1.01        | 0.98          | 0.48      | 0.57           | 0.88            | 0.77            |
| Reserve                         | 0.54           | 0.51            | 0.55         | 0.63         | 0.63       | 0.50        | 0.44        | 0.49          | 0.50      | 0.62           | 0.50            | 0.44            |
| Regulation                      | 0.13           | 0.11            | 0.10         | 0.33         | 0.13       | 0.09        | 0.07        | 0.09          | 0.09      | 0.13           | 0.11            | 0.10            |
| NYISO Cost of Operations        | 0.68           | 0.68            | 0.69         | 0.69         | 0.68       | 0.69        | 0.70        | 0.70          | 0.69      | 0.67           | 0.67            | 0.67            |
| FERC Fee Recovery               | 0.08           | 0.09            | 0.09         | 0.10         | 0.10       | 0.08        | 0.06        | 0.07          | 0.09      | 0.09           | 0.09            | 0.08            |
| Uplift                          | (0.25)         | (0.44)          | (0.33)       | (0.15)       | 0.13       | 0.07        | (0.06)      | (0.20)        | (0.13)    | (0.09)         | (0.13)          | (0.19)          |
| Uplift: Local Reliability Share | 0.32           | 0.11            | 0.31         | 0.20         | 0.23       | 0.19        | 0.44        | 0.25          | 0.17      | 0.11           | 0.19            | 0.17            |
| Uplift: Statewide Share         | (0.57)         | (0.55)          | (0.64)       | (0.35)       | (0.11)     | (0.12)      | (0.50)      | (0.45)        | (0.30)    | (0.20)         | (0.31)          | (0.35)          |
| Voltage Support and Black Start | 0.37           | 0.37            | 0.38         | 0.38         | 0.38       | 0.38        | 0.38        | 0.38          | 0.38      | 0.37           | 0.37            | 0.36            |
| Avg Monthly Cost                | 52.99          | 35.51           | 37.38        | 31.16        | 25.88      | 27.32       | 35.78       | 30.33         | 24.32     | 23.21          | 29.89           | 31.76           |
| Avg YTD Cost                    | 52.99          | 44.93           | 42.54        | 40.12        | 37.57      | 35.76       | 35.75       | 34.96         | 33.88     | 32.94          | 32.69           | 32.59           |
| TSA \$ per NYC MWh              | 0.00           | 0.00            | 0.01         | 0.01         | 0.19       | 0.77        | 1.00        | 0.33          | 0.43      | 0.00           | 0.00            | 0.00            |