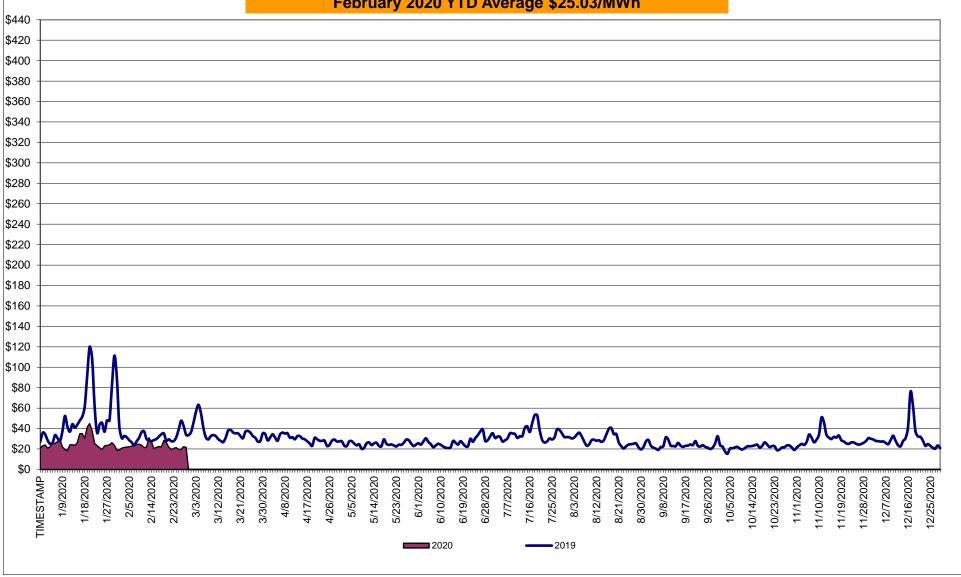

# Daily NYISO Average Cost/MWh (Energy & Ancillary Services)\* 2019 Annual Average \$32.59/MWh February 2019 YTD Average \$44.93/MWh February 2020 YTD Average \$25.03/MWh

<sup>\*</sup> Excludes ICAP payments.