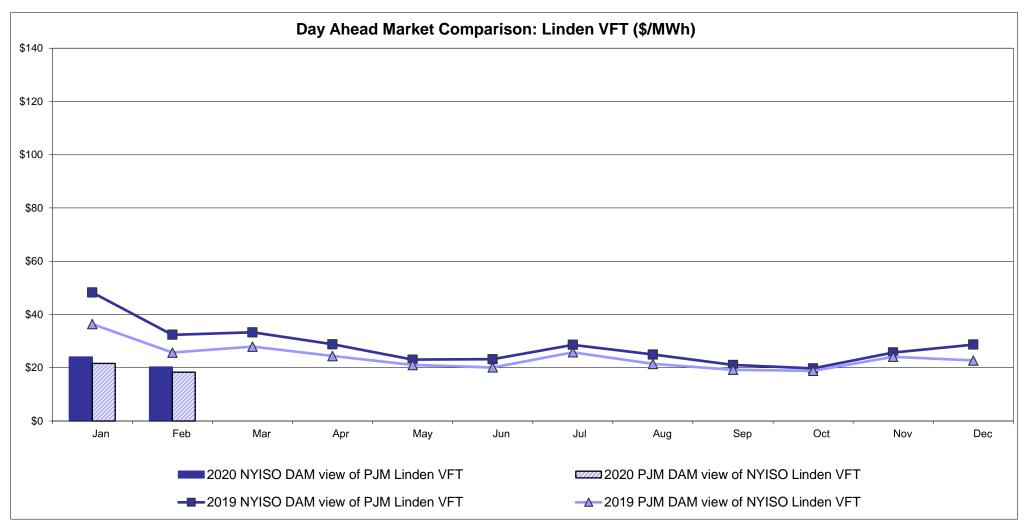

patch: Projected Energy Price

#### **External Controllable Line: Cross Sound Cable (New England)**





#### Note:

ISO-NE Forecast is an advisory posting @ 18:00 day before.

The DAM and R/T prices at the Shorham 13899 interface are used for ISO-NE.

The DAM and R/T prices at the CSC interface are used for NYISO.

### **External Controllable Line: Northport - Norwalk (New England)**





Note:

ISO-NE Forecast is an advisory posting @ 18:00 day before.

The DAM and R/T prices at the Northport 138 interface are used for ISO-NE.

The DAM and R/T prices at the 1385 interface are used for NYISO.

## **External Controllable Line: Neptune (PJM)**





## **External Comparison Hydro-Quebec**





Note:

Hydro-Quebec Prices are unavailable.

### **External Controllable Line: Linden VFT (PJM)**





### **External Controllable Line: Hudson (PJM)**





#### **NYISO Real Time Price Correction Statistics**

| <u>2020</u>                                                                                                                                                                                                                                                                                                                                                                                                                                                                                     |                                                                                                                                                                                                    | <u>Janu