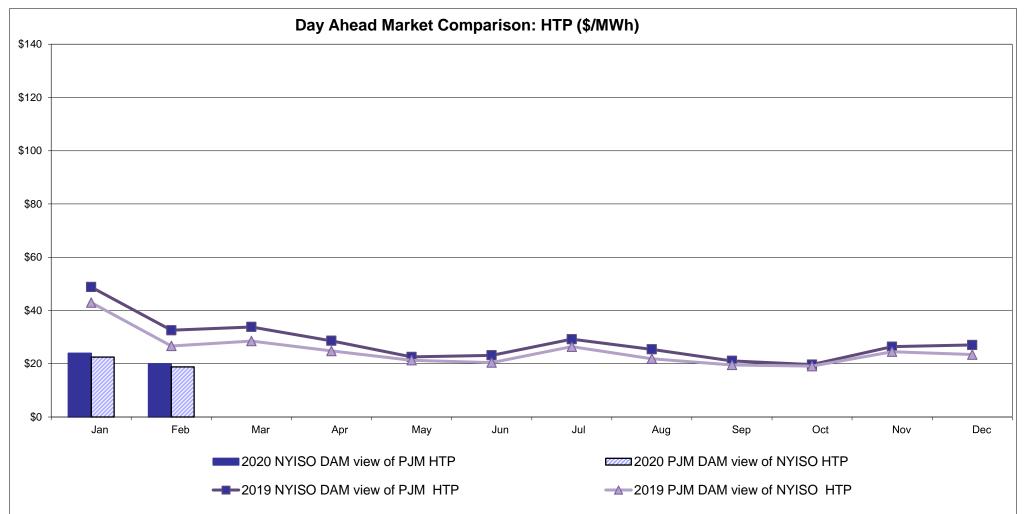

lable Line: Cross Sound Cable (New England)**





#### Note:

ISO-NE Forecast is an advisory posting @ 18:00 day before.

The DAM and R/T prices at the Shorham 13899 interface are used for ISO-NE.

The DAM and R/T prices at the CSC interface are used for NYISO.

### **External Controllable Line: Northport - Norwalk (New England)**





Note:

ISO-NE Forecast is an advisory posting @ 18:00 day before.

The DAM and R/T prices at the Northport 138 interface are used for ISO-NE.

The DAM and R/T prices at the 1385 interface are used for NYISO.

## **External Controllable Line: Neptune (PJM)**





## **External Comparison Hydro-Quebec**





Note:

Hydro-Quebec Prices are unavailable.

### **External Controllable Line: Linden VFT (PJM)**





### **External Controllable Line: Hudson (PJM)**





#### **NYISO Real Time Price Correction Statistics**

| <u>2020</u>                                                                                                                                                                                                                                                                                                                                                                                                                                                                                     |                                                                                                                                                                                                    | <u>January</u>